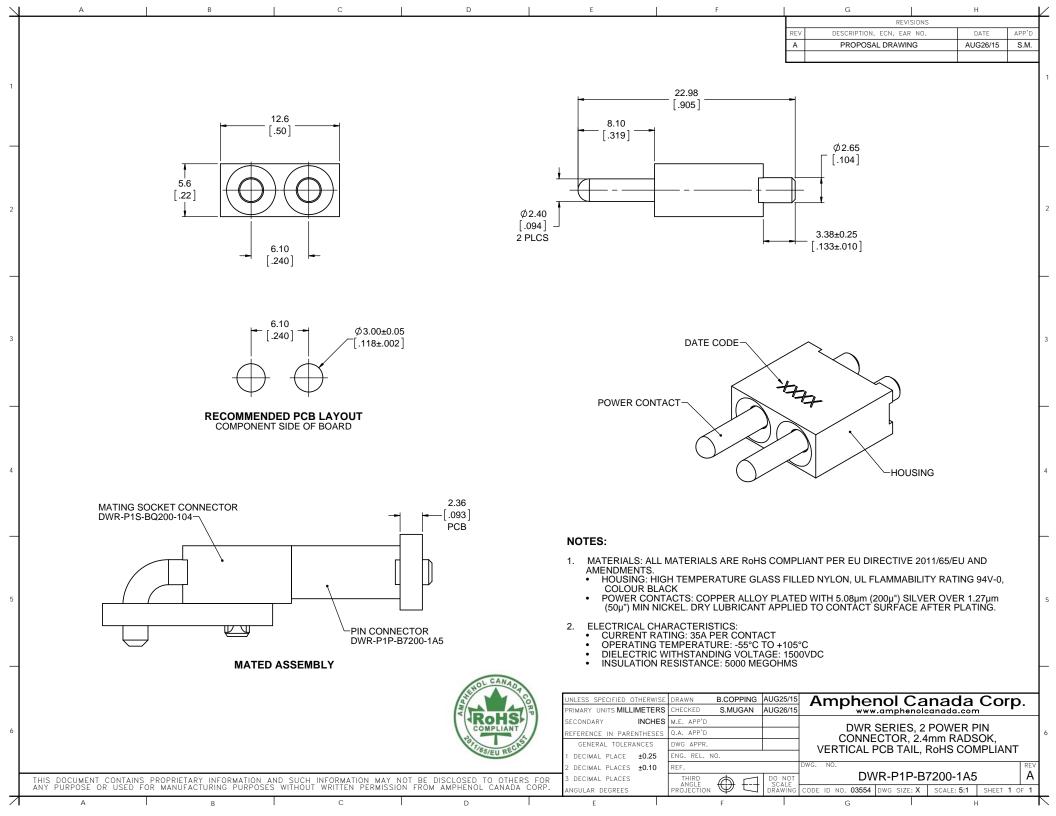

## **X-ON Electronics**

Largest Supplier of Electrical and Electronic Components

Click to view similar products for Amphenol manufacturer:

Other Similar products are found below:

PT01SE-16-8P(476) EN2997SE01006MN CTV06RW-11-2JB-LC JTPQ00RT-16-35P(453) MS3106B18-11PX GTS030-18-11S-116 10-507142-843 D38999/26JD19SALC D38999/26JD18PA JT07RT-22-35P D38999/26JD18SALC D38999/26JD18JA 18-428 JT07RT-22-35PC PT02E8-2S-072 GTS06-14S-9SZ-025 97-3102A22-10SW-958 97-3102A22-10SX-958 97-3102A22-10SY-958 97-3102A22-5SW-959 97-3102A22-5SX-959 TVS06RF-17-35AD MS27468E25F43S 97-3101A14S-9PX-959 97-3101A14S-9PW-959 JT07RT-8-35S MS27468E15F19PLC D38999/26JD35JA GTC030-28-21P-025-A31 AIB2-22-14SC-072 AIB2-22-22SC-RDS-072 TVPS00RK-11-2AC AIB2-22-22PC-072 100-007-213-002-001 MS3108B28-15PY JT07RT-22-14PB-4