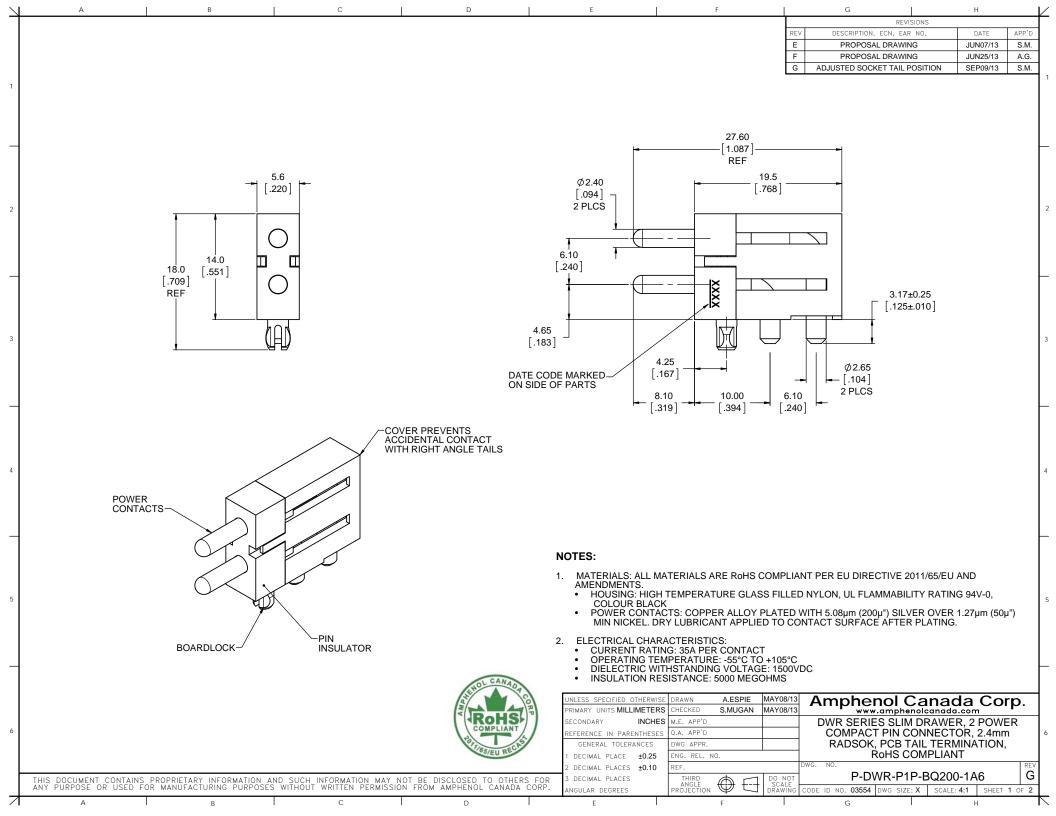

## **X-ON Electronics**

Largest Supplier of Electrical and Electronic Components

Click to view similar products for Amphenol manufacturer:

Other Similar products are found below:

PT01SE-16-8P(476) EN2997SE01006MN CTV06RW-11-2JB-LC JTPQ00RT-16-35P(453) MS3106B18-11PX GTS030-18-11S-116 10-507142-843 D38999/26JD19SALC D38999/26JD18PA JT07RT-22-35P D38999/26JD18SALC D38999/26JD18JA 18-428 JT07RT-22-35PC PT02E8-2S-072 GTS06-14S-9SZ-025 97-3102A22-10SW-958 97-3102A22-10SX-958 97-3102A22-10SY-958 97-3102A22-5SW-959 97-3102A22-5SX-959 TVS06RF-17-35AD MS27468E25F43S 97-3101A14S-9PX-959 97-3101A14S-9PW-959 JT07RT-8-35S MS27468E15F19PLC D38999/26JD35JA GTC030-28-21P-025-A31 AIB2-22-14SC-072 AIB2-22-22SC-RDS-072 TVPS00RK-11-2AC AIB2-22-22PC-072 100-007-213-002-001 MS3108B28-15PY JT07RT-22-14PB