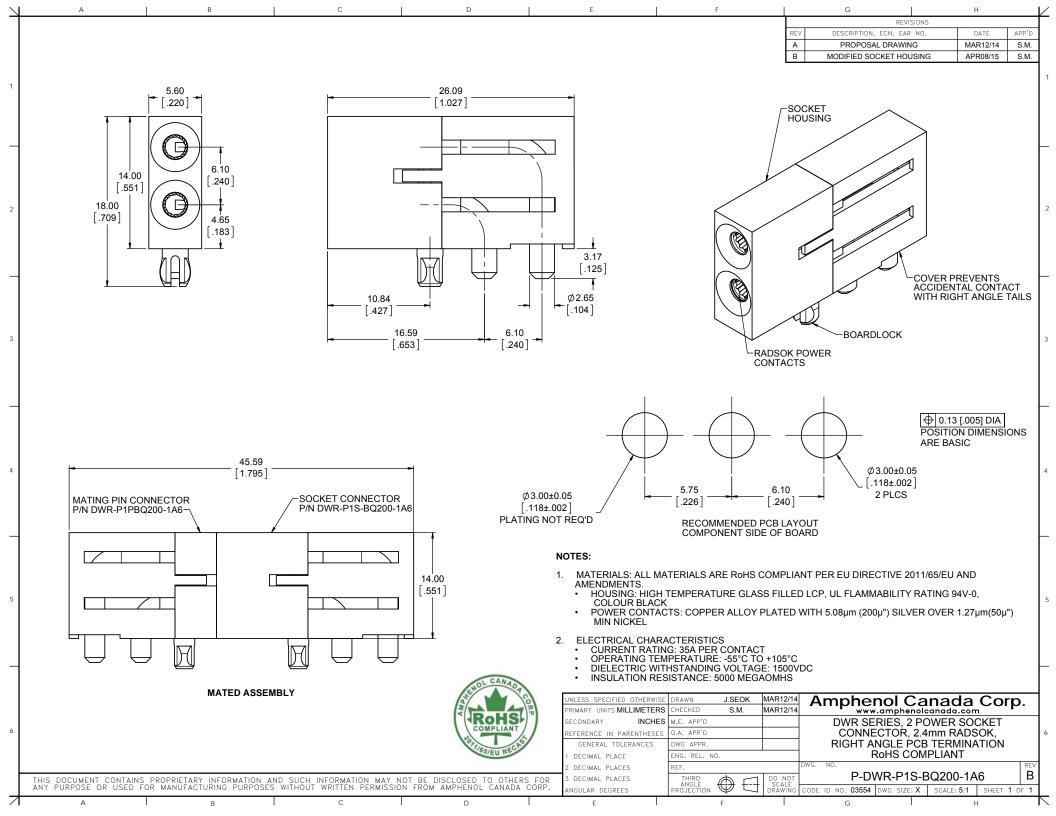

## **X-ON Electronics**

Largest Supplier of Electrical and Electronic Components

Click to view similar products for Amphenol manufacturer:

Other Similar products are found below:

PT01SE-16-8P(476) EN2997SE01006MN CTV06RW-11-2JB-LC JTPQ00RT-16-35P(453) MS3106B18-11PX GTS030-18-11S-116 10-507142-843 D38999/26JD19SALC D38999/26JD18PA JT07RT-22-35P D38999/26JD18SALC D38999/26JD18JA 18-428 JT07RT-22-35PC PT02E8-2S-072 GTS06-14S-9SZ-025 97-3102A22-10SW-958 97-3102A22-10SX-958 97-3102A22-10SY-958 97-3102A22-5SW-959 97-3102A22-5SX-959 TVS06RF-17-35AD MS27468E25F43S 97-3101A14S-9PX-959 97-3101A14S-9PW-959 JT07RT-8-35S MS27468E15F19PLC D38999/26JD35JA GTC030-28-21P-025-A31 AIB2-22-14SC-072 AIB2-22-22SC-RDS-072 TVPS00RK-11-2AC AIB2-22-22PC-072 100-007-213-002-001 MS3108B28-15PY JT07RT-22-14PB-4