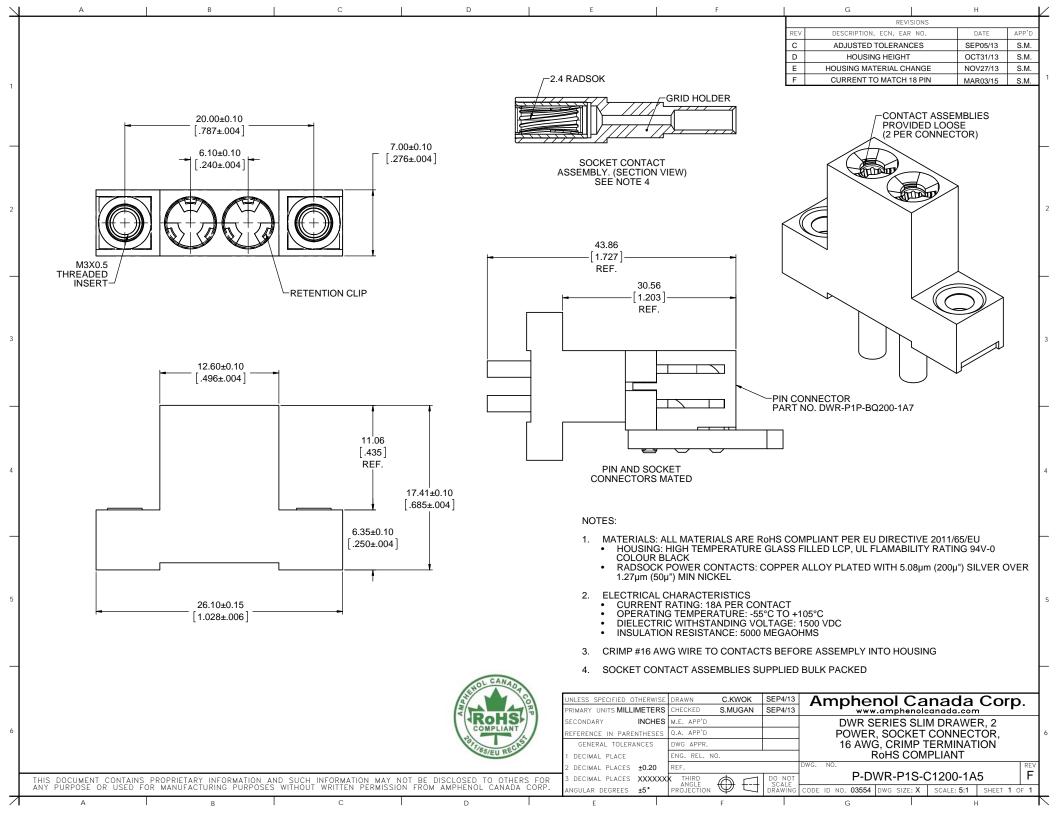

## **X-ON Electronics**

Largest Supplier of Electrical and Electronic Components

Click to view similar products for Amphenol manufacturer:

Other Similar products are found below:

PT01SE-16-8P(476) EN2997SE01006MN CTV06RW-11-2JB-LC JTPQ00RT-16-35P(453) MS3106B18-11PX GTS030-18-11S-116 10-507142-843 D38999/26JD19SALC D38999/26JD18PA JT07RT-22-35P D38999/26JD18SALC D38999/26JD18JA 18-428 JT07RT-22-35PC PT02E8-2S-072 GTS06-14S-9SZ-025 97-3102A22-10SW-958 97-3102A22-10SX-958 97-3102A22-10SY-958 97-3102A22-5SW-959 97-3102A22-5SX-959 TVS06RF-17-35AD MS27468E25F43S 97-3101A14S-9PX-959 97-3101A14S-9PW-959 JT07RT-8-35S MS27468E15F19PLC D38999/26JD35JA GTC030-28-21P-025-A31 AIB2-22-14SC-072 AIB2-22-22SC-RDS-072 TVPS00RK-11-2AC AIB2-22-22PC-072 100-007-213-002-001 MS3108B28-15PY JT07RT-22-14PB-4