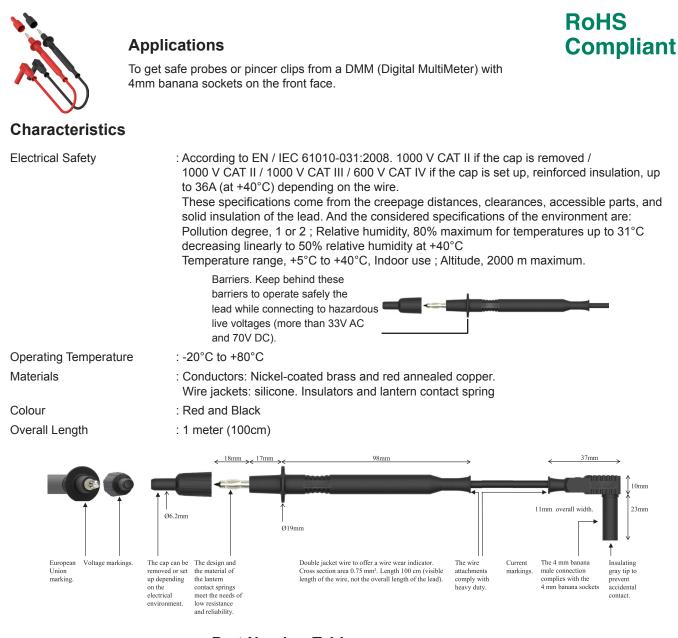

## **4mm Banana Tip Probe Body to** Right-Angle 4mm male Banana Plug Lead





## Part Number Table

| Description                                                           | Length | Colour | Part Number |
|-----------------------------------------------------------------------|--------|--------|-------------|
| 4mm Banana Tip Probe Body to Right-Angle<br>4mm male Banana Plug Lead | 1m     | Red    | 76-046      |
|                                                                       |        | Black  | 76-047      |

Important Notice : This data sheet and its contents (the "Information") belong to the members of the Premier Farnell group of companies (the "Group") or are licensed to it. No licence is granted for the use of it other than for information purposes in connection with the products to which it relates. No licence of any intellectual property rights is