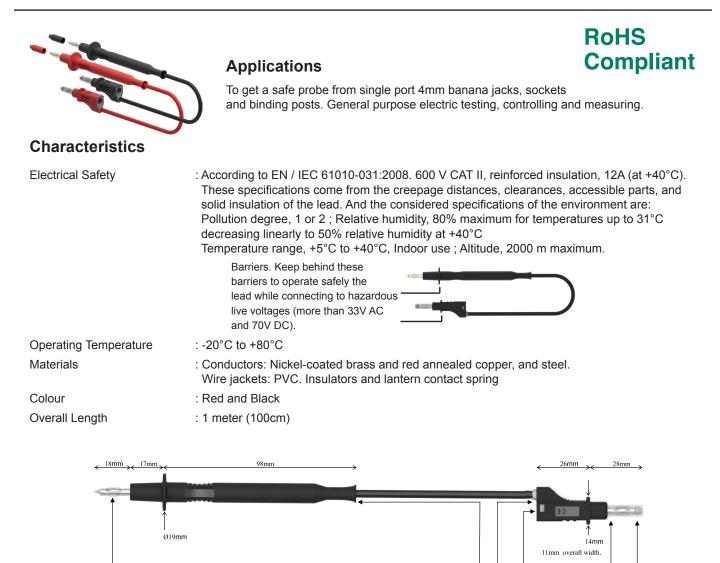

## 4mm Banana Tip Probe Body to Stacking Retractable Sleeve 4mm Male Banana Plug Lead

The design and the material of the lantern contact springs meet the needs of low resistance and reliability.

Part Number Table

The wire

The 4 mm banana male and female

attachments connections comply with the 4 mm

comply with banana sockets and plugs heavy duty.

Important Notice : This data sheet and its contents (the "Information") belong to the members of the Premier Farnell group of companies (the "Group") or are licensed to it. No licence is granted for the use of it other than for information purposes in connection with the products to which it relates. No licence of any intellectual property rights is granted. The Information is subject to change without notice and replaces all data sheets previously supplied. The Information supplied is believed to be accurate but the Group assumes no responsibility for its accuracy or completeness, any error in or omission from it or for any use made of it. Users of this data sheet should check for themselves the Information or use of it (including liability resulting from negligence or where the Group was aware of the possibility of such loss or damage arising) is excluded. This will not operate to limit or restrict the Group's liability for death or personal injury resulting from its negligence. Terma is the registered trademark of the Group. © Premier Farnell Limited 2016.

Double jacket wire to offer a wire wear

100 cm (visible length of the wire, not the overall length of the lead).

indicator. Cross section area 0.75 mm2. Length

www.element14.com www.farnell.com www.newark.com www.cpc.co.uk www.mcmelectronics.com

Insulating

gray tip to prevent accidental

contact.