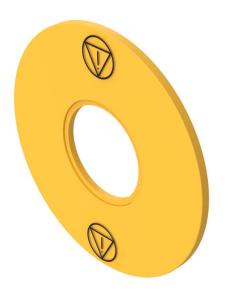

## 704.963.9 - Emergency-stop legend

Attention: The preview is based on a sample product. This can differ from your current configuration.

Mounting Mounting cut-out

Ø 22.5 mm

Other Attributes

Colour Dimension Marking Weight yellow Ø 59 x 1 mm Symbol 0.011 kg