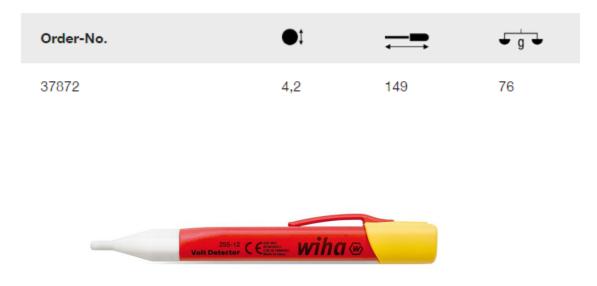

Voltage tester Volt Detector non-contact, single-pole, 230-1,000 VAC

#### Handle

Handy plastic housing with removable cap. Practical clip.

#### Scale

Bright red LED.

#### Torque transducer

Protected under the white tip, the sensor provides non-contact recognition of AC voltages within a field of 4 mm.