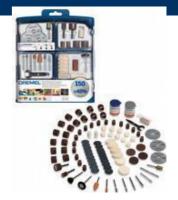

#### **Benefits**

■ The 150 pieces Dremel Multipurpose Accessory Set contains 150 high quality genuine Dremel accessories including EZ SpeedClic accessories which allow for quick and easy accessory changes. With this accessory set you can complete a wide range of projects and perform applications in a variety of different materials. The storage case allows you to conveniently store your Dremel accessories.