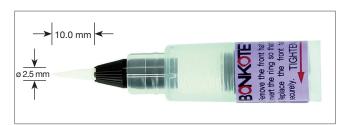

BON-102 Bonpen; Brush-type, thin

BON-102B Bonpen; Felt-type, thin

BR-102 Cap & Brush; Brush-type, thin

**BR-102B** Cap & Brush; Felt-type, thin

**BON-102D** 

Bonpen; Brush-type, flat

BON-102F Bonpen; Felt-type, flat

BON-102K Bonpen; Felt-type, knife

BON-102S Bonpen; Brush-type, ultrafine

BON-102T Bonpen; Brush-type, thick

BR-102D

Cap & Brush; Brush-type, flat

BR-102F Cap & Brush; Felt-type, flat

BR-102K Cap & Brush; Felt-type, knife