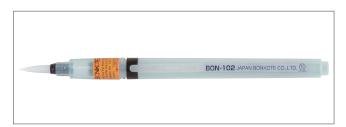

BON-102 Bonpen; Brush-type, thin

BON-102B Bonpen; Felt-type, thin

BR-102 Cap & Brush; Brush-type, thin

**BR-102B** Cap & Brush; Felt-type, thin

**BON-102D** 

Bonpen; Brush-type, flat

BON-102F Bonpen; Felt-type, flat