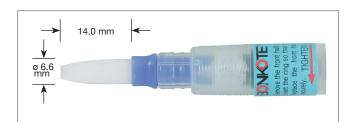

| General Specification |                                                                    |
|-----------------------|--------------------------------------------------------------------|
| Dimension             | Grip O.D.: 12.50mm                                                 |
| Total length          | 187mm (including Cap)                                              |
| Weight (empty)        | Approx. 9.0g                                                       |
| Capacity              | 8 ml                                                               |
| Component             | Polypropylene(PP) / Polyethylene(PE) / Nylon                       |
| ESD                   | SAFE                                                               |
| Applicable solvents   | Flux / Alcohole / Fluoric lubricant / Anti-flux migration material |

**BR-102S** Cap & Brush; Brush-type, ultrafine

**BR-102T** Cap & Brush; Brush-type, thick

CA-102 Cartridge for Bonpen

BON-102A Bonpen KIT contains 7 different types