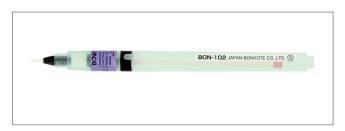

BON-102 Bonpen; Brush-type, thin

BON-102B Bonpen; Felt-type, thin

BR-102 Cap & Brush; Brush-type, thin

**BR-102B** Cap & Brush; Felt-type, thin

**BON-102D** 

Bonpen; Brush-type, flat

BON-102F Bonpen; Felt-type, flat