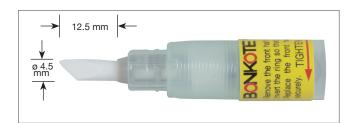

| General Specification |                                                                    |
|-----------------------|--------------------------------------------------------------------|
| Dimension             | Grip O.D.: 12.50mm                                                 |
| Total length          | 187mm (including Cap)                                              |
| Weight (empty)        | Approx. 9.0g                                                       |
| Capacity              | 8 ml                                                               |
| Component             | Polypropylene(PP) / Polyethylene(PE) / Nylon                       |
| ESD                   | SAFE                                                               |
| Applicable solvents   | Flux / Alcohole / Fluoric lubricant / Anti-flux migration material |

BON-102 Bonpen; Brush-type, thin

BON-102B Bonpen; Felt-type, thin

BR-102 Cap & Brush; Brush-type, thin

**BR-102B** Cap & Brush; Felt-type, thin

**BON-102D** 

Bonpen; Brush-type, flat

BON-102F Bonpen; Felt-type, flat