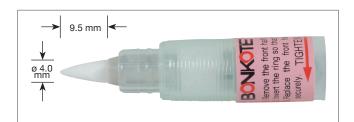

| General Specification |                                                                    |
|-----------------------|--------------------------------------------------------------------|
| Dimension             | Grip O.D.: 12.50mm                                                 |
| Total length          | 187mm (including Cap)                                              |
| Weight (empty)        | Approx. 9.0g                                                       |
| Capacity              | 8 ml                                                               |
| Component             | Polypropylene(PP) / Polyethylene(PE) / Nylon                       |
| ESD                   | SAFE                                                               |
| Applicable solvents   | Flux / Alcohole / Fluoric lubricant / Anti-flux migration material |