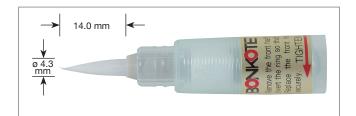

| General Specification |                                                                    |
|-----------------------|--------------------------------------------------------------------|
| Dimension             | Grip O.D.: 12.50mm                                                 |
| Total length          | 187mm (including Cap)                                              |
| Weight (empty)        | Approx. 9.0g                                                       |
| Capacity              | 8 ml                                                               |
| Component             | Polypropylene(PP) / Polyethylene(PE) / Nylon                       |
| ESD                   | SAFE                                                               |
| Applicable solvents   | Flux / Alcohole / Fluoric lubricant / Anti-flux migration material |