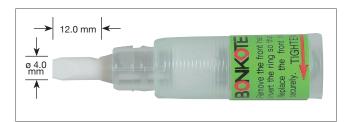

| General Specification |                                                                    |
|-----------------------|--------------------------------------------------------------------|
| Dimension             | Grip O.D.: 12.50mm                                                 |
| Total length          | 187mm (including Cap)                                              |
| Weight (empty)        | Approx. 9.0g                                                       |
| Capacity              | 8 ml                                                               |
| Component             | Polypropylene(PP) / Polyethylene(PE) / Nylon                       |
| ESD                   | SAFE                                                               |
| Applicable solvents   | Flux / Alcohole / Fluoric lubricant / Anti-flux migration material |

**BR-102S** Cap & Brush; Brush-type, ultrafine

**BR-102T** Cap & Brush; Brush-type, thick

CA-102 Cartridge for Bonpen

BON-102A Bonpen KIT contains 7 different types