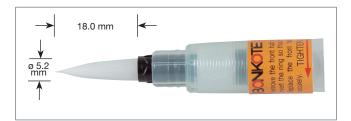

BON-102K Bonpen; Felt-type, knife

BON-102S Bonpen; Brush-type, ultrafine

BON-102T Bonpen; Brush-type, thick

BR-102D

Cap & Brush; Brush-type, flat

BR-102F Cap & Brush; Felt-type, flat

BR-102K Cap & Brush; Felt-type, knife

**BR-102S** Cap & Brush; Brush-type, ultrafine

**BR-102T** Cap & Brush; Brush-type, thick

CA-102 Cartridge for Bonpen

BON-102A Bonpen KIT contains 7 different types