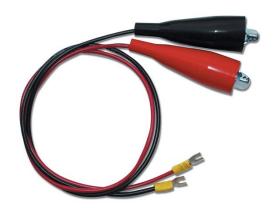

## 30A Hook-up Cable Set

30 Amp test leads that are ideal for bench power supply applications that require clip termination such as battery charging. Note that the spade lug connector will not connect to power supplies with banana only jacks. The power supply must have a threaded binding post.

- #10 Spade Lug to Large 3" Battery Clips
- Jaws open to 0.75" (19 mm)
- 30A rating
- Black and Red pair
- Approximate overall length 30" (0.75m)