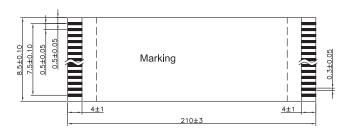

# FFC Flat Flex Jumper Cable pro-Power



## RoHS **Compliant**

### **Specifications**

No. of Cores (Contacts/Pins)

Core Material : Tinned Copper : 0.01mm<sup>2</sup> Wire Gauge Pitch : 0.5mm Contact/Pin Orientation : On same side

Insulation Material : PET Insulation Colour : White : PET Support Tape Material Support Tape Colour : Blue Voltage Rating : 60V **Current Rating** : 1A Temperature Rating : 80°C Length : 210mm

#### Diagram





Dimensions: Millimetres Tolerances: ±0.3mm

#### **Part Number Table**

| Description                | Pitch | No. of Cores (Contacts/Pins) | Length | Part Number |
|----------------------------|-------|------------------------------|--------|-------------|
| FFC Flat Flex Jumper Cable | 0.5mm | 16                           | 210mm  | PP001485    |

Important Notice: This data sheet and its contents (the "Information") belong to the members of the Premier Farnell group of companies (the "Group") or are licensed to it. No licence is granted without notice and replaces all data sheets previously supplied. The Information supplied is believed to be accurate but the Group assumes no responsibility for its accuracy or completeness, any error in or omission from it or for any use made of it.