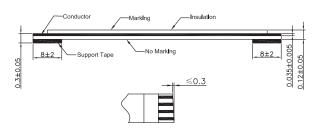

# FFC Flat Flex Jumper Cable pro-Power



## RoHS **Compliant**

### **Specifications**

No. of Cores (Contacts/Pins)

Core Material : Tinned Copper : 0.01mm<sup>2</sup> Wire Gauge Pitch : 0.5mm Contact/Pin Orientation : On same side

Insulation Material : PET Insulation Colour : White : PET Support Tape Material Support Tape Colour : Blue Voltage Rating : 60V **Current Rating** : 1A Temperature Rating : 80°C Length : 210mm

#### Diagram





Dimensions: Millimetres Tolerances: ±0.3mm

#### **Part Number Table**

| Description                | Pitch | No. of Cores (Contacts/Pins) | Length | Part Number |
|----------------------------|-------|------------------------------|--------|-------------|
| FFC Flat Flex Jumper Cable | 0.5mm | 16                           | 210mm  | PP001485    |

Important Notice: This data sheet and its contents (the "Information") belong to the members of the Premier Farnell group of companies (the "Group") or are licensed to it. No licence is granted without notice and replaces all data sheets previously supplied. The Information supplied is believed to be accurate but the Group assumes no responsibility for its accuracy or completeness, any error in or omission from it or for any use made of it. U