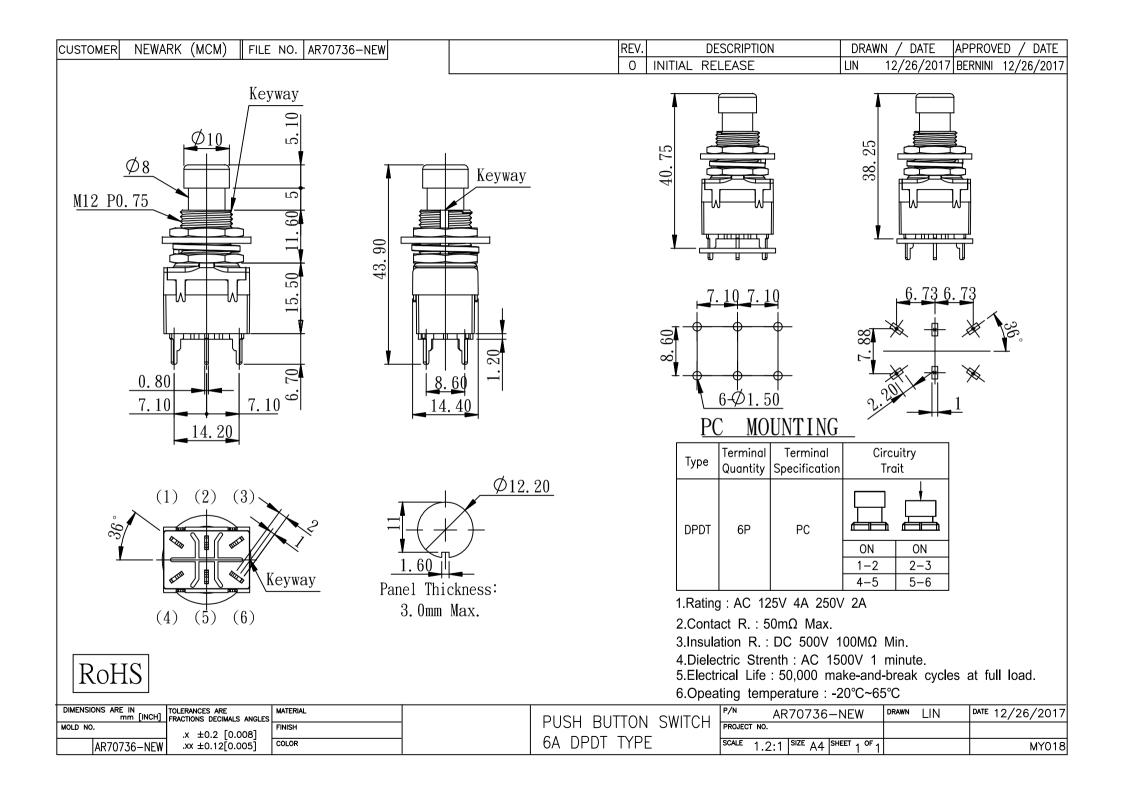

## **X-ON Electronics**

Largest Supplier of Electrical and Electronic Components

Click to view similar products for MCM manufacturer:

Other Similar products are found below:

NWTBATCAPMB13 25-020 27-505 27-4155 27-840 28-0755 28-5958 50-10820 37-330 PI-UPTIMEUPS 27-5918 27-5977 12-3410 28-6023 55-3230 35SPS-3 28-6008 22-26180 17705 55-5675 27-6020 24-12352 21-7655 28-6017 53-1230 28-5965 21-18966 22-1640 27-4200 83-17607 27-5833 27-5925 24-12344 12-3404 PCM-2100-50 21-19004 28-6080 22-665 24-1040 27-5917 28-6005 55-5670 HD15MM35N-100F 21-4605 21-12825 24-5360 27-4270 27-5940 27-5949 27-6112