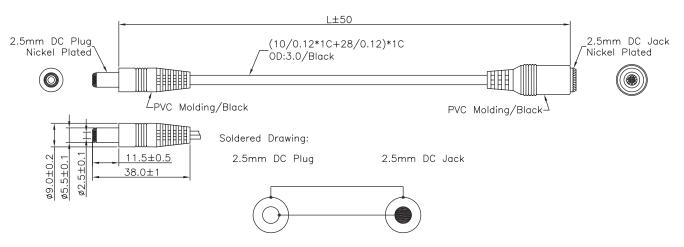

## 2.5mm DC Plug to 2.5mm DC Jack Pro-ELEC

## **Specifications:**

Connector Type A : 2.5mm DC Power Socket Connector Type B : 2.5mm DC Power Plug

Jacket Colour : Black
Cable Assembly Type : Power

Dimensions: Millimetres

## **Part Number Table**

| Description               | "L"  | Part Number |
|---------------------------|------|-------------|
| Lead, DC Extension, 2.5mm | 1.5m | JR8307 1.5M |
|                           | 3m   | JR8307 3M   |
|                           | 5m   | JR8307-5M   |