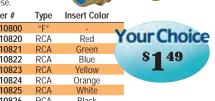

#### Adaptiplate™ A/V Hex Connector Inserts

Gold plate hex inserts are intended for use with all Adaptiplate™ decora wall plates. When used in conjunction with #50-10780 and 50-10781 hex inserts, they may also be used in keystone plates. "F" style insert is perfect for CATV, antenna or satellite use.

Extra long barrel length allows easy connection on rear side. RCA style connectors are female on both sides and are perfectly acceptable for use with digital and analog audio signals, as well as composite and component video. All connectors sold individually.

| Order #  | Туре | Insert Color |
|----------|------|--------------|
| 50-10800 | "F"  | -            |
| 50-10820 | RCA  | Red          |
| 50-10821 | RCA  | Green        |
| 50-10822 | RCA  | Blue         |
| 50-10823 | RCA  | Yellow       |
| 50-10824 | RCA  | Orange       |
| 50-10825 | RCA  | White        |
| 50-10826 | RCA  | Black        |
|          |      |              |