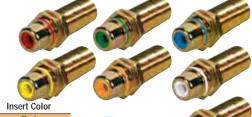

#### Adaptiplate™ A/V Hex Connector Inserts

Gold plate hex inserts are intended for use with all Adaptiplate™ decora wall plates. When used in conjunction with #50-10780 and 50-10781 hex inserts, they may also be used in keystone plates. "F" style insert is perfect for CATV, antenna or satellite use.

Extra long barrel length allows easy connection on rear side. RCA style connectors are female on both sides and are perfectly acceptable for use with digital and analog audio signals, as well as composite and component video. All connectors sold individually.

| Order #  | Туре | Insert Color |
|----------|------|--------------|
| 50-10800 | "F"  | -            |
| 50-10820 | RCA  | Red          |
| 50-10821 | RCA  | Green        |
| 50-10822 | RCA  | Blue         |
| 50-10823 | RCA  | Yellow       |
| 50-10824 | RCA  | Orange       |
| 50-10825 | RCA  | White        |
| 50-10826 | RCA  | Black        |
|          |      |              |