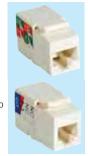

#### **Keystone Voice** and Data Inserts

50-10110

50-10111

50-10115

50-10116

Intended for use with the Adaptiplate™ Keystone Decora Inserts, these voice and data inserts are also compatible with most keystone wall plates. Intended for telephone and LAN connections, they are ideal for use with the MCM Custom Audio Cat 5 Balun system. RJ-45 connector is Cat 5e rated. RJ-11 connector is 6P6C (six-conductor) type and is compatible with standard single, two and three line telephone wiring configurations.

3.49

3.49

| Order #  | Туре  | Color | (ea.)  |
|----------|-------|-------|--------|
| 50-10790 | RJ-45 | White | \$2.49 |
| 50-10791 | RJ-45 | Ivory | 2.49   |
| 50-10795 | RJ-11 | White | 1.99   |
| 50-10796 | RJ-11 | Ivory | 1.99   |