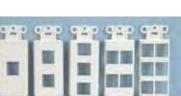

## Adaptiplate™ Keystone Decora Inserts

Multiple configurations allow selection from one to six connector inserts in a single gang plate size. Use alone or combine with others to provide exactly the plate configuration needed. Perfect when A/V connectors are combined with telephone and network keystone jacks. Insert #50-10780 or 50-10781 allow compatibility with all Adaptiplate<sup>T</sup> A/V hex connectors.

| Order #  | <b>Hex Openings</b> | Color |
|----------|---------------------|-------|
| 50-10150 | One                 | White |
| 50-10151 | One                 | Ivory |
| 50-10155 | Two                 | White |
| 50-10156 | Two                 | Ivory |
| 50-10160 | Three               | White |
| 50-10161 | Three               | Ivory |
| 50-10165 | Four                | White |
| 50-10166 | Four                | Ivory |
| 50-10170 | Six                 | White |
| 50-10171 | Six                 | Ivorv |