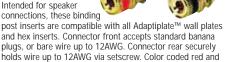

#### Adaptiplate™ Binding Post Hex Inserts

Intended for speaker connections, these binding

| Order #  | (pr.)  |
|----------|--------|
| 50-10810 | \$3.99 |

Offer valid from March 10 through through April 30, 2008