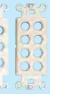

#### **Keystone Voice** and Data Inserts

50-10110

50-10111

50-10115

50-10116

Intended for use with the Adaptiplate™ Keystone Decora Inserts, these voice and data inserts are also compatible with most keystone wall plates. Intended for telephone and LAN connections, they are ideal for use with the MCM Custom Audio Cat 5 Balun system. RJ-45 connector is Cat 5e rated. RJ-11 connector is 6P6C (six-conductor) type and is compatible with standard single, two and three line telephone wiring configurations.

3.49

3.49

| Order #  | Туре  | Color | (ea.)  |
|----------|-------|-------|--------|
| 50-10790 | RJ-45 | White | \$2.49 |
| 50-10791 | RJ-45 | Ivory | 2.49   |
| 50-10795 | RJ-11 | White | 1.99   |
| 50-10796 | RJ-11 | Ivory | 1.99   |