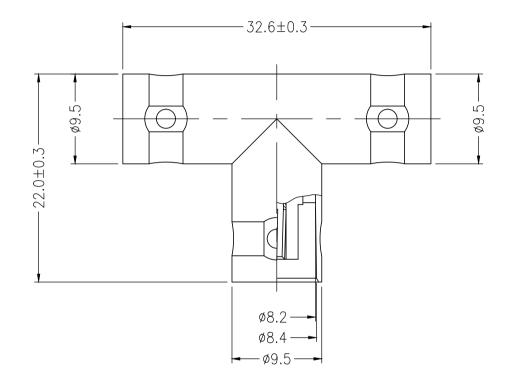

## www.mcmelectronics.com

| DIMENSIONS ARE IN mm [INCH] | TOLERANCES ARE<br>FRACTIONS DECIMALS ANGLES | MATERIAL | BNC T-Adapter 1 x Female                       | IG <b>DATE</b> 10/15/2014 |
|-----------------------------|---------------------------------------------|----------|------------------------------------------------|---------------------------|
| MOLD NO.                    | .X ± 0.20 [0.008]                           | FINISH   | PROJECT NO.                                    |                           |
|                             | .XX ± 0.12 [0.005]                          | COLOR    | to 2 x Female scale 2.5:1 size A4 sheet 1 of 1 | MC064                     |