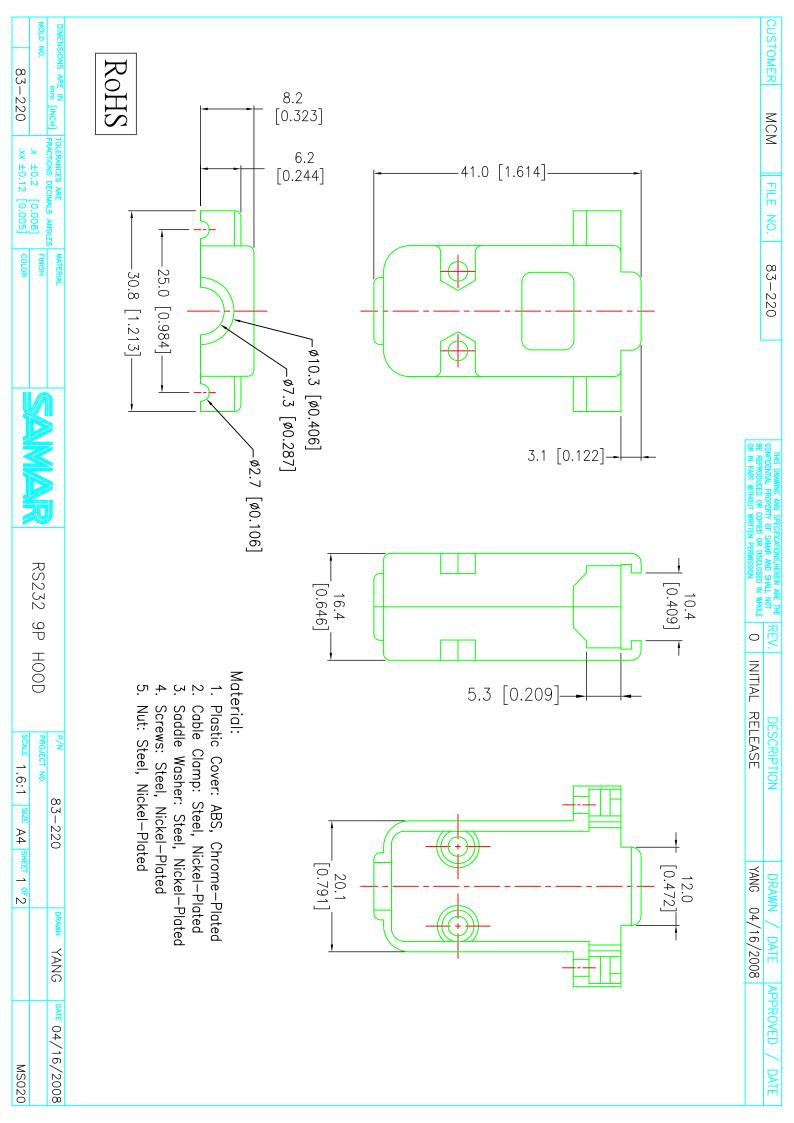

## **X-ON Electronics**

Largest Supplier of Electrical and Electronic Components

Click to view similar products for MCM manufacturer:

Other Similar products are found below :

 NWTBATCAPMB13
 25-020
 27-505
 27-4155
 27-840
 28-0755
 28-5958
 50-10820
 37-330
 PI-UPTIMEUPS
 27-5918
 27-5977
 12-3410
 28 

 6023
 55-3230
 35SPS-3
 28-6008
 22-26180
 17705
 55-5675
 27-6020
 24-12352
 21-7655
 28-6017
 53-1230
 28-5965
 21-18966
 22-1640
 27 

 4200
 83-17607
 27-5833
 27-5925
 24-12344
 12-3404
 PCM-2100-50
 21-19004
 28-6080
 22-665
 24-1040
 27-5917
 28-6005
 55-5670

 HD15MM35N-100F
 21-4605
 21-12825
 24-5360
 27-4270
 27-5949
 27-6112