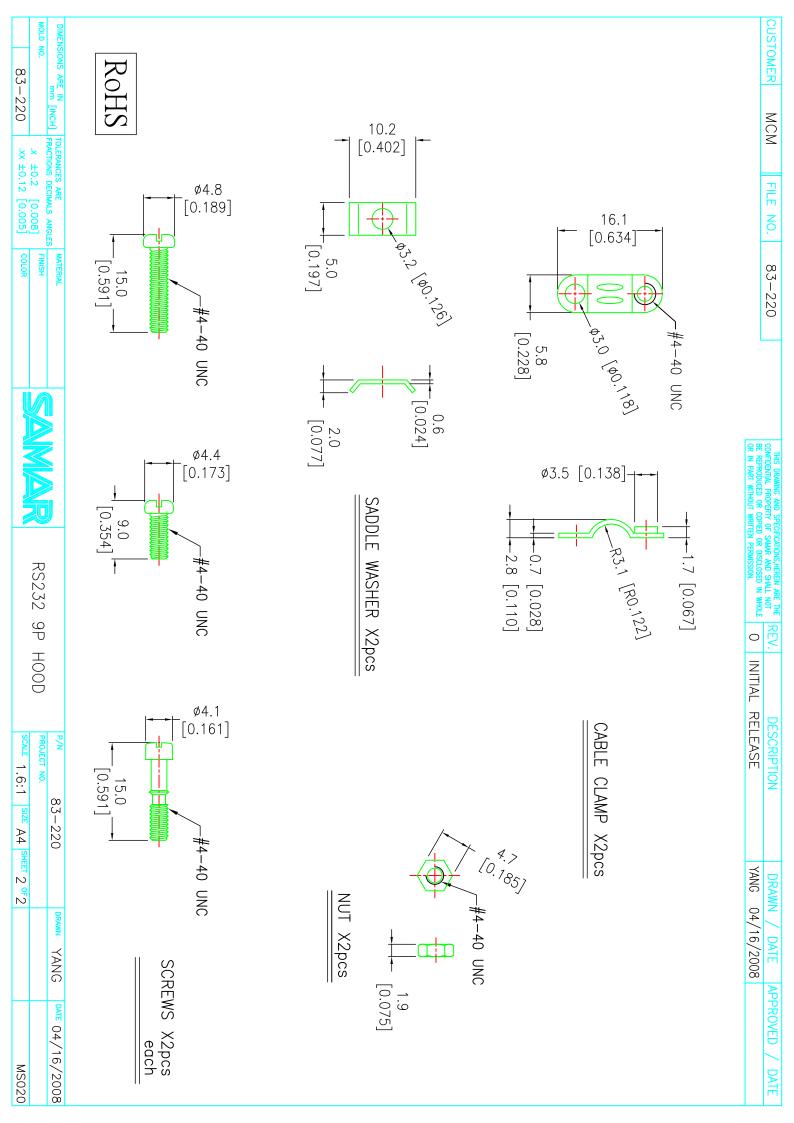

## **X-ON Electronics**

Largest Supplier of Electrical and Electronic Components

Click to view similar products for MCM manufacturer:

Other Similar products are found below :

 NWTBATCAPMB13
 25-020
 27-505
 27-4155
 27-840
 28-0755
 28-5958
 50-10820
 37-330
 PI-UPTIMEUPS
 27-5918
 27-5977
 12-3410
 28 

 6023
 55-3230
 35SPS-3
 28-6008
 22-26180
 17705
 55-5675
 27-6020
 24-12352
 21-7655
 28-6017
 53-1230
 28-5965
 21-18966
 22-1640
 27 

 4200
 83-17607
 27-5833
 27-5925
 24-12344
 12-3404
 PCM-2100-50
 21-19004
 28-6080
 22-665
 24-1040
 27-5917
 28-6005
 55-5670

 HD15MM35N-100F
 21-4605
 21-12825
 24-5360
 27-4270
 27-5949
 27-6112