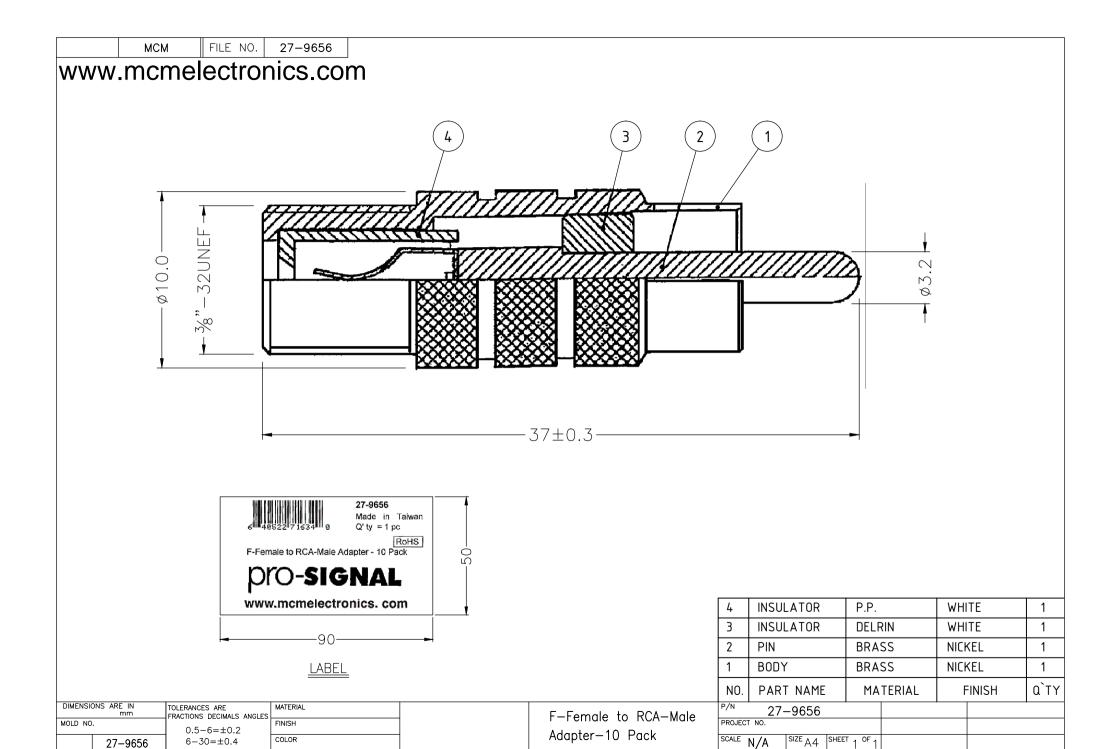

## **X-ON Electronics**

Largest Supplier of Electrical and Electronic Components

Click to view similar products for Pro Signal manufacturer:

Other Similar products are found below:

ABS-210-135-RC KVM-404 JR9502/5M JR8030/25M APFLY5 MJ-2325 ABM-713-RC PSG-BB-170W-2BP PSG01592 PSG01540
PSG01522 PS11169 PS11067 PS11360 PS11155 PS11153 PS11026 PSG03905 ABI-052-RC PSG03109 PSG03489 JR9505/1M

JR8052/20M MP-012LN APFLY2 SPC22887 PSG90335 PSG01495 PS11386 PS11185 PS11453 PS11172 ABS-244-RC PS000101
SVC683-3M AV02562 PSG02580 PSG01516 PS11028 PS11170 PS11156 PS11060 SPC23060 PSG90864 ABT-462-RC PS11092
JR9901/2M JR9755-10M BLACK CAB JR8052/7M CL62002X