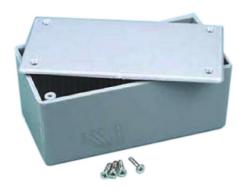

## Project Box - 4 5/16" x 7 1/16" x 2 3/8"

MCM Part #: 28-975 | Distributed By MCM Part #: PX-4G

- Gray plastic boxes with slots inside to hold PC boards
- Lid with hardware included
- · Measurements are inside dimensions