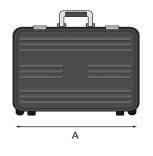

## **BOXER WH PEL**

Polypropylene tool trolley

### **General features**

- chromed handle (mod. Euro Boxer excluded)
- central lock with key (mod. Euro Boxer excluded)
- 2 side closing
- document area
- metal lid support stay (mod. Euro Boxer excluded)

## **BOXER WH PEL**

Polypropylene tool trolley

Polypropylene case realized with the injection molding technique. It has a modern design, with compact dimensions, high capacity and lightweight. The aluminium profile grants a further strength.