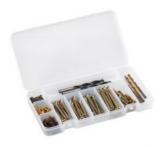

### **Features**

- 2 tool pallets with elastics
- bottom area with removable dividers
- telescopic handle
- wheels on ball bearings
- 2 small component boxes