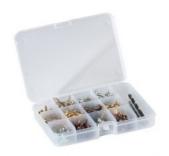

### **Features**

- 2 tool pallets with elastics
- bottom area with removable dividers
- telescopic handle
- wheels on ball bearings
- 2 small component boxes