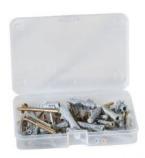

### **Features**

- 2 tool pallets with elastics
- bottom area with removable dividers
- telescopic handle
- wheels on ball bearings
- 2 small component boxes