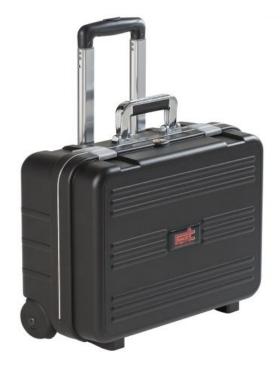

## **BOXER WH PEL**

Polypropylene tool trolley

## **BOXER WH PEL**

Polypropylene tool trolley

Polypropylene case realized with the injection molding technique. It has a modern design, with compact dimensions, high capacity and lightweight. The aluminium profile grants a further strength.