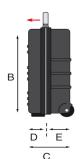

## **EAN**

8024482175652

| Technical features      | A                | В      | С     | D     | Е      |
|-------------------------|------------------|--------|-------|-------|--------|
| mm internal dimensions  | 430              | 320    | 190   | 80    | 110    |
|                         | Weight Kg 4,60   |        |       |       |        |
| inc internal dimensions | 16 15/16         | 12 5/8 | 7 1/2 | 3 1/8 | 4 5/16 |
|                         | Weight lbs 10.14 |        |       |       |        |