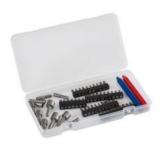

### **Features**

- 2 tool pallets with elastics
- bottom area with removable dividers
- telescopic handle
- wheels on ball bearings
- 2 small component boxes