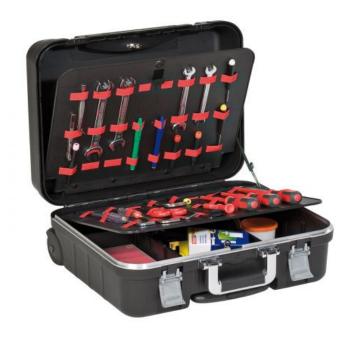

### **Features**

- 2 tool pallets with elastics
- bottom area with removable dividers
- telescopic handle
- wheels on ball bearings
- 2 small component boxes