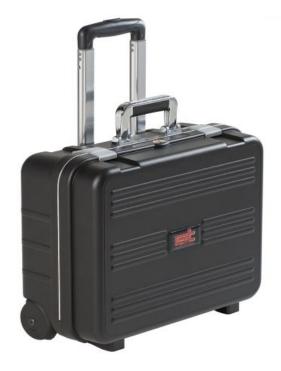

## **BOXER WH PTS**

Polypropylene tool trolley

### **General features**

- chromed handle (mod. Euro Boxer excluded)
- central lock with key (mod. Euro Boxer excluded)
- 2 side closing
- document area
- metal lid support stay (mod. Euro Boxer excluded)

## **BOXER WH PTS**

Polypropylene tool trolley

Polypropylene case realized with the injection molding technique. It has a modern design, with compact dimensions, high capacity and lightweight. The aluminium profile grants a further strength.