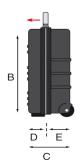

## **EAN**

8024482175669

| Technical features      | А                | В      | С     | D     | Е      |
|-------------------------|------------------|--------|-------|-------|--------|
| mm internal dimensions  | 430              | 320    | 190   | 80    | 110    |
|                         | Weight Kg 5,00   |        |       |       |        |
| inc internal dimensions | 16 15/16         | 12 5/8 | 7 1/2 | 3 1/8 | 4 5/16 |
|                         | Weight lbs 11.00 |        |       |       |        |