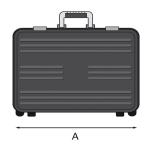

## **EAN**

8024482175669

| Technical features      | А                | В      | С     | D     | Е      |
|-------------------------|------------------|--------|-------|-------|--------|
| mm internal dimensions  | 430              | 320    | 190   | 80    | 110    |
|                         | Weight Kg 5,00   |        |       |       |        |
| inc internal dimensions | 16 15/16         | 12 5/8 | 7 1/2 | 3 1/8 | 4 5/16 |
|                         | Weight lbs 11.00 |        |       |       |        |