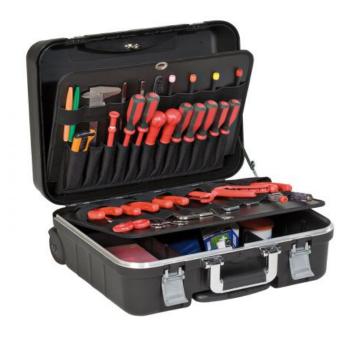

### **Features**

- 2 tool pallets with pouches
- bottom area with removable dividers
- telescopic handle
- wheels on ball bearings
- 2 small component boxes