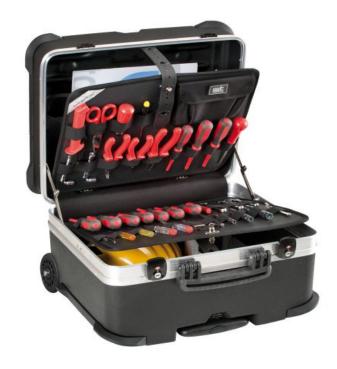

#### **Features**

- 1 lid tool pallet with elastics on both sides
- 1 bottom tool pallet with elestics on one side