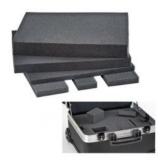

#### **Features**

- 1 lid tool pallet with elastics on both sides
- 1 bottom tool pallet with elestics on one side

# Accessories ROCK TURTLE PEL

**FOAM ROCK** 

**LOCK BELT** 

WL01

WL02

**WL03** 

**WL04** 

WL05