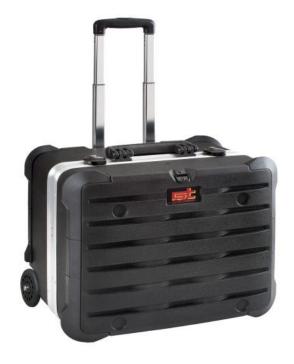

## **ROCK TURTLE PEL**

High thickness polyethylene tool trolley

#### **General features**

- document wallet
- 2 metal TSA locks with keys
- 1 handle with ergonomically designed grip and extreme load capacity
- Telescopic handle and large wheels provided with ball bearings for easy transport
- large base area for tools, power tools, accessories and spare parts
- steel piano hinge riveted in several points
- 2 metal lid safety support stays
- 2 small component boxes
- stackability

# **ROCK TURTLE PEL**

High thickness polyethylene tool trolley

Indestructible tool case made entirely of HDPE resin, a real shield against accidental shocks. Special extra thick aluminium trim for tight closure. High capacity case with reinforced corners, ideal for air travelling engineers that carry both tools, spare parts and components. Airport handling resistant.