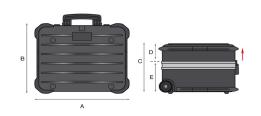

## **ROCK TURTLE PEL**

High thickness polyethylene tool trolley

### **EAN**

8024482178691

| Technical features      | А                | В      | С      | D      | Е     |
|-------------------------|------------------|--------|--------|--------|-------|
| mm internal dimensions  | 470              | 390    | 320    | 110    | 210   |
|                         | Weight Kg 8,70   |        |        |        |       |
| inc internal dimensions | 18 1/2           | 15 3/8 | 12 5/8 | 4 5/16 | 8 1/4 |
|                         | Weight lbs 19.18 |        |        |        |       |

# **ROCK TURTLE PEL**

High thickness polyethylene tool trolley

Indestructible tool case made entirely of HDPE resin, a real shield against accidental shocks. Special extra thick aluminium trim for tight closure. High capacity case with reinforced corners, ideal for air travelling engineers that carry both tools, spare parts and components. Airport handling resistant.