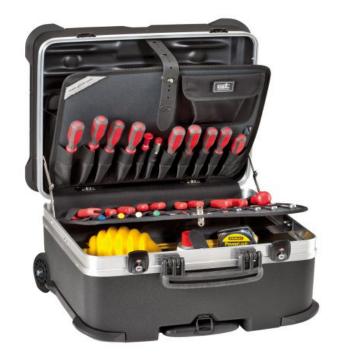

#### **Features**

- 1 lid tool pallet with FLEXI
POUCHES™ on both sides
- 1 bottom tool pallet with FLEXI
POUCHES™ on one side

# **ROCK TURTLE PTS**

High thickness polyethylene tool trolley

Indestructible tool case made entirely of HDPE resin, a real shield against accidental shocks. Special extra thick aluminium trim for tight closure. High capacity case with reinforced corners, ideal for air travelling engineers that carry both tools, spare parts and components. Airport handling resistant.