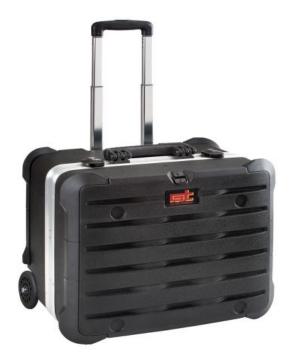

## **ROCK TURTLE PTS**

High thickness polyethylene tool trolley

#### **General features**

- document wallet
- 2 metal TSA locks with keys
- 1 handle with ergonomically designed grip and extreme load capacity
- Telescopic handle and large wheels provided with ball bearings for easy transport
- large base area for tools, power tools, accessories and spare parts
- steel piano hinge riveted in several points
- 2 metal lid safety support stays
- 2 small component boxes
- stackability

# **ROCK TURTLE PTS**

High thickness polyethylene tool trolley

Indestructible tool case made entirely of HDPE resin, a real shield against accidental shocks. Special extra thick aluminium trim for tight closure. High capacity case with reinforced corners, ideal for air travelling engineers that carry both tools, spare parts and components. Airport handling resistant.