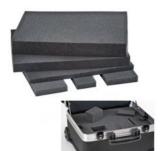

#### **Features**

- 1 lid tool pallet with FLEXI
POUCHES™ on both sides
- 1 bottom tool pallet with FLEXI
POUCHES™ on one side

# Accessories ROCK TURTLE PTS

FOAM ROCK

**LOCK BELT** 

WL01

WL02

WL03

**WL04** 

WL05