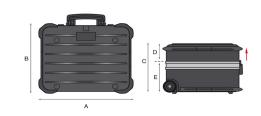

### **EAN**

8024482178714

| Technical features      | А                | В      | С      | D      | E     |
|-------------------------|------------------|--------|--------|--------|-------|
| mm internal dimensions  | 470              | 390    | 320    | 110    | 210   |
|                         | Weight Kg 9,00   |        |        |        |       |
| inc internal dimensions | 18 1/2           | 15 3/8 | 12 5/8 | 4 5/16 | 8 1/4 |
|                         | Weight lbs 19.84 |        |        |        |       |

# **ROCK TURTLE PTS**

High thickness polyethylene tool trolley

Indestructible tool case made entirely of HDPE resin, a real shield against accidental shocks. Special extra thick aluminium trim for tight closure. High capacity case with reinforced corners, ideal for air travelling engineers that carry both tools, spare parts and components. Airport handling resistant.