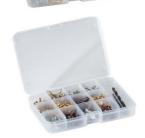

## **ORGANISERS**

Range of Injection moulded polypropylene organisers.

**WL01** - Small shock-proof polypropylene component box with 6 compartments Size mm 163x120x30h Weight 0,08 kg

**WL03** - Small shock-proof polypropylene component box without compartments Size mm 163x120x30h Weight 0,08 kg