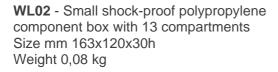

## **ORGANISERS**

Range of Injection moulded polypropylene organisers.

**WL01** - Small shock-proof polypropylene component box with 6 compartments Size mm 163x120x30h Weight 0,08 kg

**WL03** - Small shock-proof polypropylene component box without compartments Size mm 163x120x30h Weight 0,08 kg