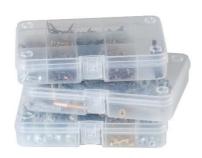

## **ORGANISERS**

Range of Injection moulded polypropylene organisers.

**WL01** - Small shock-proof polypropylene component box with 6 compartments Size mm 163x120x30h Weight 0,08 kg

**WL03** - Small shock-proof polypropylene component box without compartments Size mm 163x120x30h Weight 0,08 kg