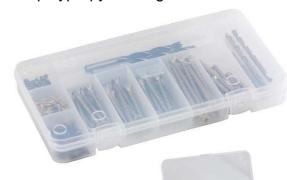

**WL04** - Small shock-proof polypropylene component box with 10 compartments Size mm 245x130x30h Weight 0,15 kg

**WL05** - Small shock-proof polypropylene component box without compartments Size mm 245x130x30h Weight 0,15 kg