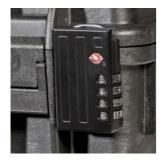

The new TSA approved padlocks allow TSA® airport security agents to open the case without destroying the lock. TSA agents are trained to recognize the travel sentry certified logo and will not break the case lock