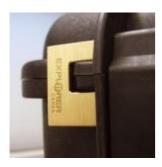

## **Padlocks range for Explorer cases**

• EXPL PADLOCK PATENTED HEAVY DUTY BRASS PADLOCK WITH KEYS

Designed to fit snug to the Explorer case mould so as not to swing out

EXPL TSA.DIGILOCK TSA APPROVED PADLOCK WITH COMBINATION