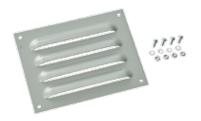

# APPLICATION

Filter Grille Panels add valuable ventilation to a rack for either inlet or exhaust air. Used alone, filter grille panels allow adequate air flow on natural convection applications or in conjunction with an air moving device to provide filtered air intake.

# FEATURES

- Permanent, Washable Aluminum Filter
- 19-inch Rack Mountable

1.05 [27]

.32 [8]

• Brushed Aluminum or Stainless Steel Grilles