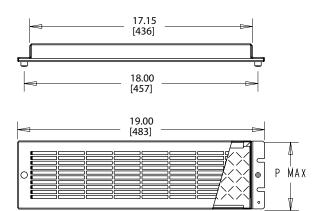

# Performance Data Filter Grille Panel

| CATALOG NUMBERS      |        |          |          |          |           |
|----------------------|--------|----------|----------|----------|-----------|
| Stainless Steel      | 35G19  | —        | 7G19     | 875G19   | 105G19    |
| Aluminum             | 35H19  | 525H19   | 7H19     | 875H19   | 105H19    |
| UNIT CONSTRUCTION    |        |          |          |          |           |
| Height PMax (in./mm) | 3.5/89 | 5.25/133 | 7.00/178 | 8.75/222 | 10.50/267 |
| Width (in./mm)       | 19/483 | 19/483   | 19/483   | 19/483   | 19/483    |
| Weight (lb./kg)      | 2/1.0  | 3/1.4    | 5/2.2    | 5/2.2    | 5/2.2     |