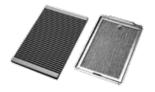

# FEATURES

- Permanent, Washable Aluminum Filter
- 19-inch Rack Mountable

1.05 [27]

.32 [8]

• Brushed Aluminum or Stainless Steel Grilles

# Performance Data Filter Grille Panel

| CATALOG NUMBERS      |        |          |          |          |           |
|----------------------|--------|----------|----------|----------|-----------|
| Stainless Steel      | 35G19  | —        | 7G19     | 875G19   | 105G19    |
| Aluminum             | 35H19  | 525H19   | 7H19     | 875H19   | 105H19    |
| UNIT CONSTRUCTION    |        |          |          |          |           |
| Height PMax (in./mm) | 3.5/89 | 5.25/133 | 7.00/178 | 8.75/222 | 10.50/267 |
| Width (in./mm)       | 19/483 | 19/483   | 19/483   | 19/483   | 19/483    |
| Weight (lb./kg)      | 2/1.0  | 3/1.4    | 5/2.2    | 5/2.2    | 5/2.2     |