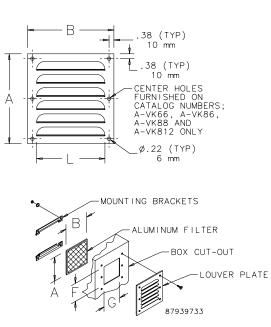

# LOUVER PLATE KITS

Designed to provide ventilation in enclosures where excessive internal heat or excessive moisture is a problem. Although louvers cannot keep all moisture out of an enclosure, gasketing or sealing the perimeter of the louver plate reduces problems associated with moisture intrusion. These kits may be easily installed in the field by making a cutout of the proper size and attaching the louver plate in place. Louver plates are made from 14 gauge steel with an ANSI 61 gray polyester powder finish over pretreated surfaces or 316 stainless steel. Hardware is furnished for mounting. Custom sizes, materials, finishes, etc., can be provided on special order.