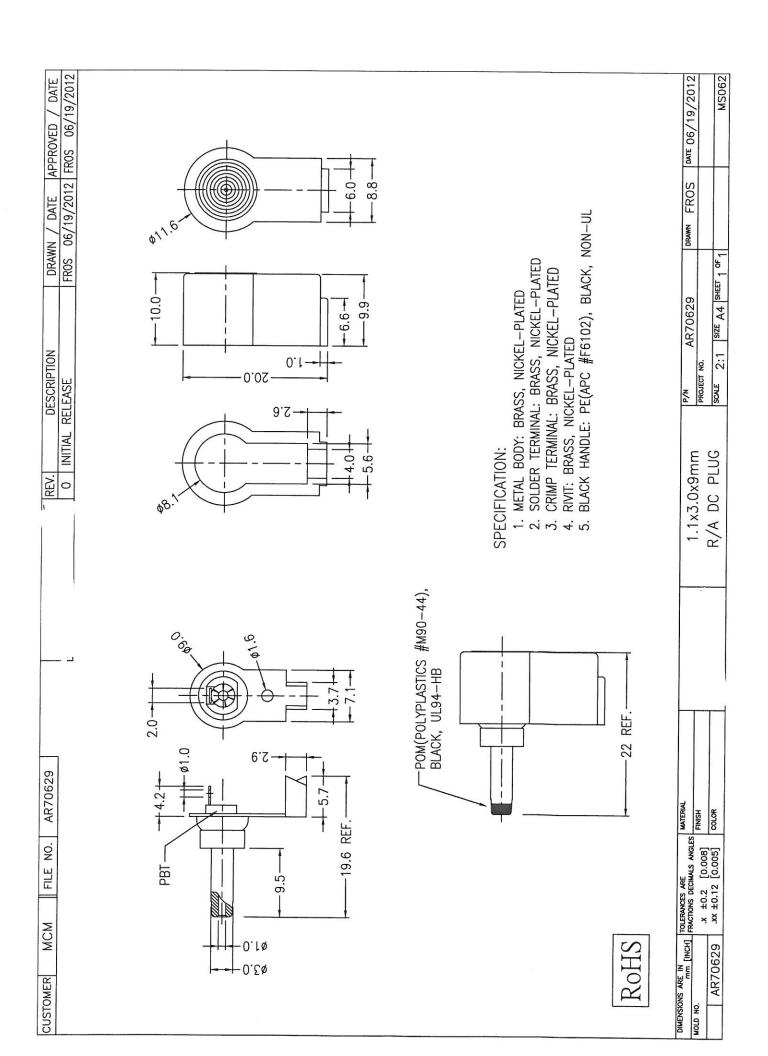

## **X-ON Electronics**

Largest Supplier of Electrical and Electronic Components

Click to view similar products for Audio CODECs category:

Click to view products by MCM manufacturer:

Other Similar products are found below:

128 AQGP323 B52N12 XLM331PCSF XLR413 XLRSDC(M02) TT636 M-XL-3-11L M-XL-5-11S XLM332PCVF XLM332PCSF XLM331PCVF 30-498-3 7151 RSJ-370-NL SCJ-0253-NL 282 54A 46765-1001-TR250 0472720029 RSJ-0902-NL HDMI-S-V-DCAN1940C2TR BJ300-02-Y-A ASJ-125-3 M55116/2-4 GC283-1 XLR632 M55116/2-3 M55116/3-3 RJ-1004-30R-NL ASJ-6-5 KLB4 1501 03 FCR20673 09454521010 50-00398 150303R N112BPCSX XKTO1SCHWARZ 130863-02-E 50-00041 50-00397 50-00399 NC3FBH2-D NC3FDM3-H-0 NC5FBH-D RSJ362NL M55116/10-0 54-00035 2001-1-2-21-00-BK