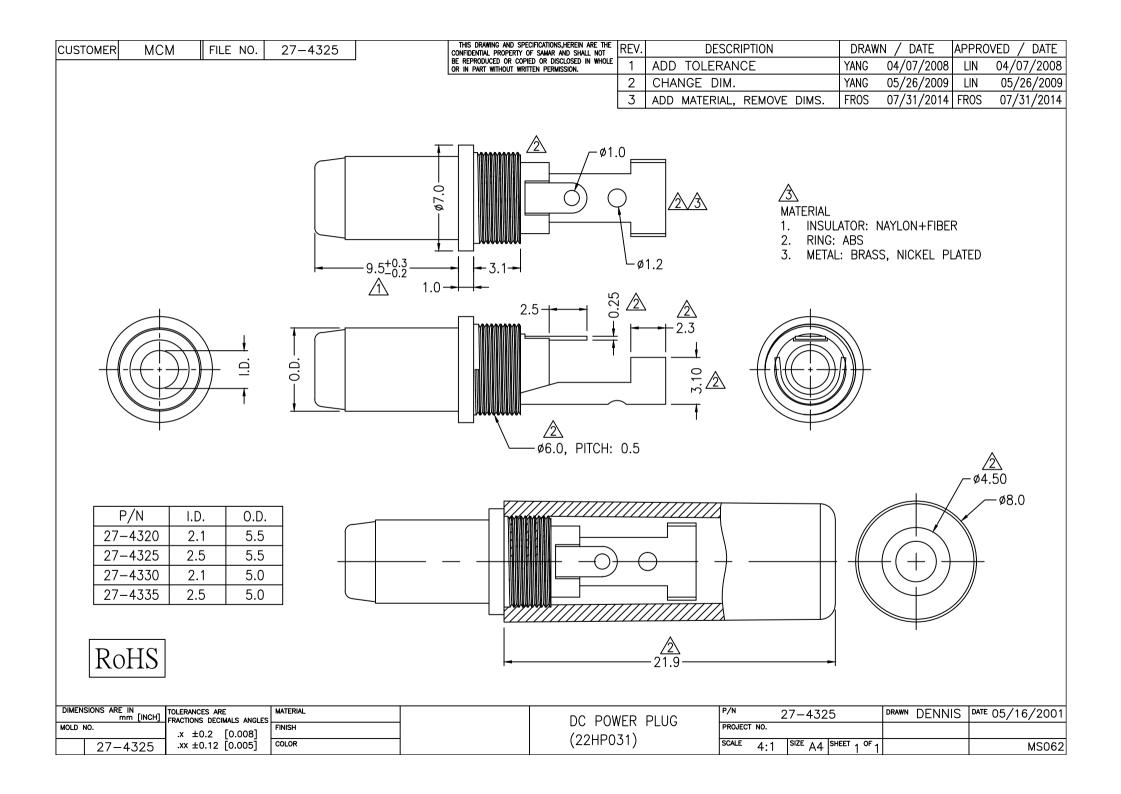

## **X-ON Electronics**

Largest Supplier of Electrical and Electronic Components

Click to view similar products for MCM manufacturer:

Other Similar products are found below:

NWTBATCAPMB13 25-020 27-505 27-4155 27-840 28-0755 28-5958 50-10820 37-330 PI-UPTIMEUPS 27-5918 27-5977 12-3410 28-6023 55-3230 35SPS-3 28-6008 22-26180 17705 55-5675 27-6020 24-12352 21-7655 28-6017 53-1230 28-5965 21-18966 22-1640 27-4200 83-17607 27-5833 27-5925 24-12344 12-3404 PCM-2100-50 21-19004 28-6080 22-665 24-1040 27-5917 28-6005 55-5670 HD15MM35N-100F 21-4605 21-12825 24-5360 27-4270 27-5940 27-5949 27-6112