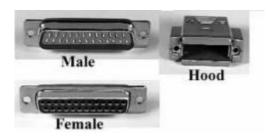

## 25 Pin Female Solder Type Series "D" Sub Connector MCM Part #: 83-245 | Distributed By MCM Part #: 83-245

Solder Type Series "D" Sub Connectors.