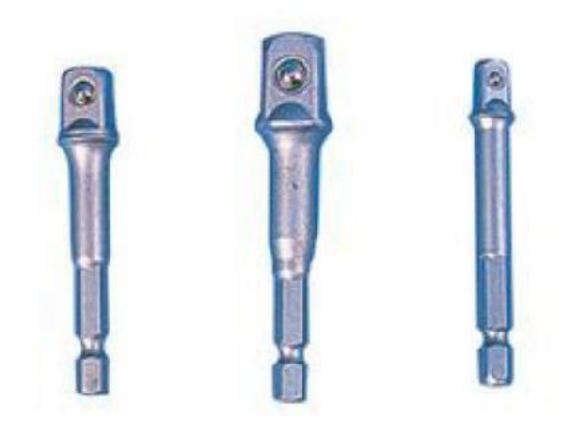

## 22-3610 - MCM

Hardcase Power Extension Bit Set, Features: A set of 3 extension bits taking a 1/4 hexagonal screwdriver fitting and extending to a 1/4, 3/8 and 1/2 square drives, Length: (Extension Bar) 2 1/2. Use any power driver with 1/4", 3/8", and 1/2" sockets.