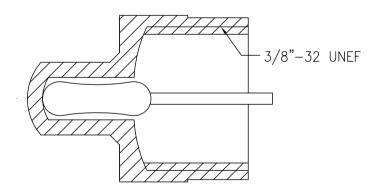

## SECTION A-A

|          | TOLERANCES ARE<br>FRACTIONS DECIMALS ANGLES | MATERIAL | 750hm F Tuna | P/N                            |  |
|----------|---------------------------------------------|----------|--------------|--------------------------------|--|
| MOLD NO. | .x ± 0.20 [0.008]                           | FINISH   | T            | PROJECT NO.                    |  |
|          | .XX ± 0.12 [0.005]                          | COLOR    | Terminator   | SCALE 4:1 SIZE A4 SHEET 1 OF 1 |  |