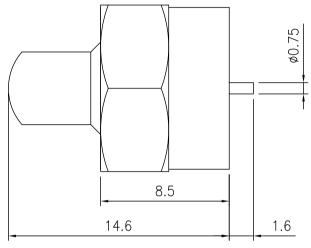

## SECTION A-A

|          | TOLERANCES ARE<br>FRACTIONS DECIMALS ANGLES | MATERIAL | 750hm F Tuna | P/N                            |  |
|----------|---------------------------------------------|----------|--------------|--------------------------------|--|
| MOLD NO. | .x ± 0.20 [0.008]                           | FINISH   | T            | PROJECT NO.                    |  |
|          | .XX ± 0.12 [0.005]                          | COLOR    | Terminator   | SCALE 4:1 SIZE A4 SHEET 1 OF 1 |  |