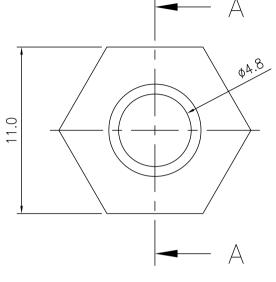

## SECTION A-A

|          | TOLERANCES ARE<br>FRACTIONS DECIMALS ANGLES | MATERIAL | 750hm F Tuna | P/N                            |  |
|----------|---------------------------------------------|----------|--------------|--------------------------------|--|
| MOLD NO. | .x ± 0.20 [0.008]                           | FINISH   | T            | PROJECT NO.                    |  |
|          | .XX ± 0.12 [0.005]                          | COLOR    | Terminator   | SCALE 4:1 SIZE A4 SHEET 1 OF 1 |  |