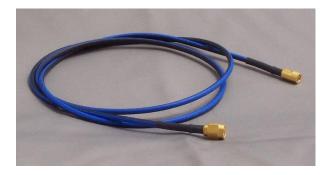

## 110A Probe Cable

The 110A probe cable is designed to connect the 100 series probes to the 150A amplifier or other instruments. This double-shielded cable has good RF performance from DC to 6 GHz.

Its narrow diameter gives the 110A cable high flexiblity, making it convenient and kink-free when using the probes manually.

One end of the cable has a female SMB connector to connect to the probes, and the other end is male SMA. This allows it to connect directly to the 150A amplifier with no adapters.