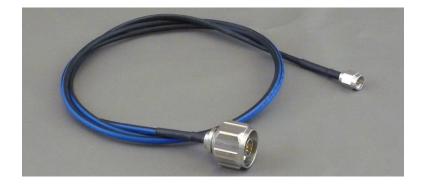

## **114A Amplifier-Type N Cable**

The 114A cable is designed to connect the 150A EMC probe amplifier to spectrum analyzers or other instruments with Type N connectors. This double-shielded cable has good RF performance from DC to 6 GHz. One end of the cable has a male SMA connector to connect to the amplifier, and the other end is a male Type N connector. This allows it to connect to spectrum analyzers or other equipment with female Type N connectors.