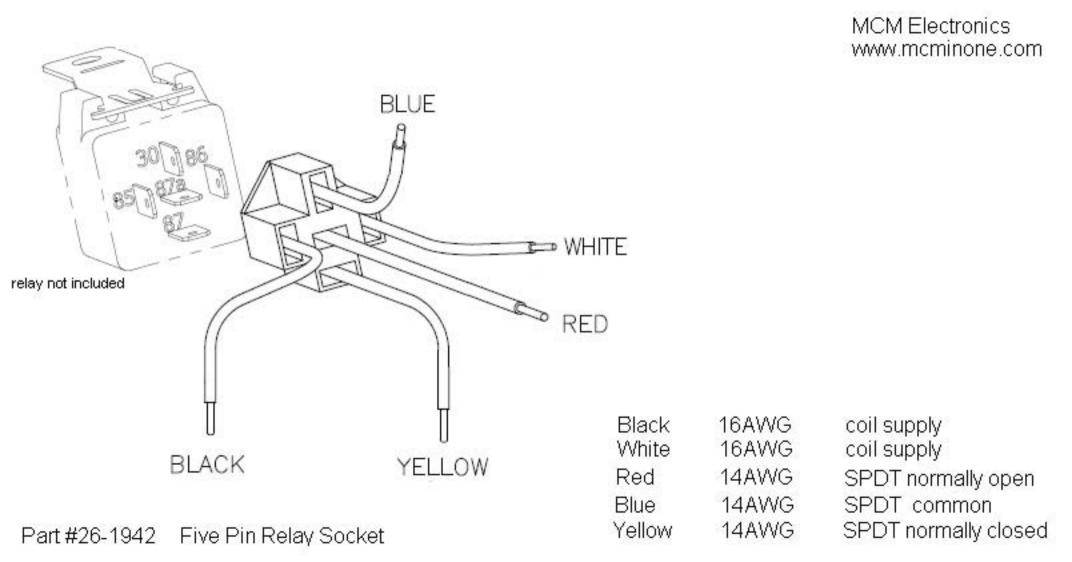

## **X-ON Electronics**

Largest Supplier of Electrical and Electronic Components

Click to view similar products for MCM manufacturer:

Other Similar products are found below:

NWTBATCAPMB13 25-020 27-505 27-4155 27-840 28-0755 28-5958 50-10820 37-330 PI-UPTIMEUPS 27-5918 27-5977 12-3410 28-6023 55-3230 35SPS-3 28-6008 22-26180 17705 55-5675 27-6020 24-12352 21-7655 28-6017 53-1230 28-5965 21-18966 22-1640 27-4200 83-17607 27-5833 27-5925 24-12344 12-3404 PCM-2100-50 21-19004 28-6080 22-665 24-1040 27-5917 28-6005 55-5670 HD15MM35N-100F 21-4605 21-12825 24-5360 27-4270 27-5940 27-5949 27-6112