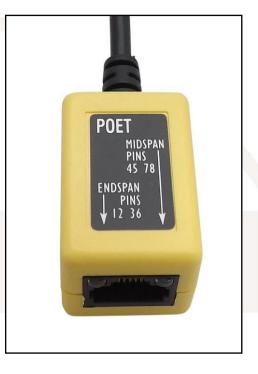

## **POET – Power Over Ethernet Tracker**

POET - Power Over Ethernet Tracker (TPOET)

The *POET* is a Power over Ethernet tracker which has been designed to detect if an RJ45 outlet has PoE voltage. This is increasingly essential for installers who are unsure as to whether particular patch panel connections or outlets are PoE enabled.

### Features

- Compact adaptor style tester
- Duel LED indicators located at the front of the housing for quick, easy identification of ethernet cables
- Short RJ45 lead provides easy connection into patch panels and outlets
- Detects if PoE is either Mid-span, End-span or 4 pair, by identifying the type of power source used
- Built in over-voltage protection
- Differentiates between IEEE802.3at/at and passive PoE

LED indicator:

Yellow: end span POE (1/2, 3/6) Green: mid span POE (4/5, 7/8) Continuous: passive POE Blinking: initiative POE