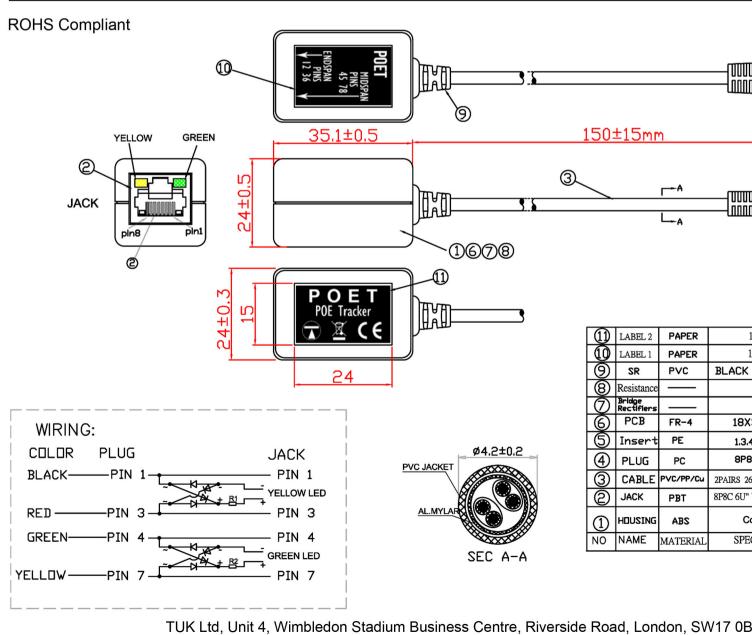

### **Specifications**

- Dimensions: 185 x 24 x 24mm approx. (L x W x H)
- Weight: 19g
- Housing material: ABS plastic

• Colour:

Housing: Yellow Cable: Black

Withstands voltage up to DC63V

Power supply: passive

LED indicator:

Yellow: end span POE (1/2, 3/6) Green: mid span POE (4/5, 7/8) Continuous: passive POE Blinking: initiative POE