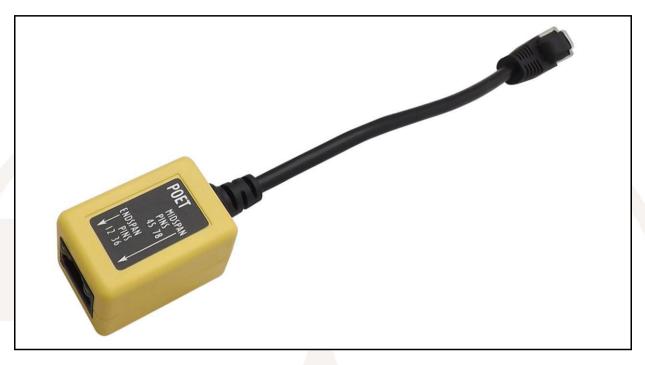

## **POET – Power Over Ethernet Tracker**

POET - Power Over Ethernet Tracker (TPOET)

The *POET* is a Power over Ethernet tracker which has been designed to detect if an RJ45 outlet has PoE voltage. This is increasingly essential for installers who are unsure as to whether particular patch panel connections or outlets are PoE enabled.

### Features

- Compact adaptor style tester
- Duel LED indicators located at the front of the housing for quick, easy identification of ethernet cables
- Short RJ45 lead provides easy connection into patch panels and outlets
- Detects if PoE is either Mid-span, End-span or 4 pair, by identifying the type of power source used
- Built in over-voltage protection
- Differentiates between IEEE802.3at/at and passive PoE

### **Specifications**

- Dimensions: 185 x 24 x 24mm approx. (L x W x H)
- Weight: 19g
- Housing material: ABS plastic

• Colour:

Housing: Yellow Cable: Black

Withstands voltage up to DC63V

Power supply: passive

LED indicator:

Yellow: end span POE (1/2, 3/6) Green: mid span POE (4/5, 7/8) Continuous: passive POE Blinking: initiative POE