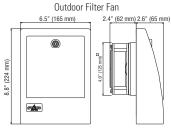

## FF 01821 Outdoor Filter Fan

| Part No.   | Operating voltage | Air volume,<br>free blowing | Power consumption | Average noise level<br>(DIN EN ISO 4871) | Mounting depth | Enclosure<br>cut-out | Weight<br>(approx.) | Approvals           |
|------------|-------------------|-----------------------------|-------------------|------------------------------------------|----------------|----------------------|---------------------|---------------------|
| 01821.0-00 | 230VAC, 50Hz1)    | 12 cfm (20m³/h)             | 15W               | 40dB (A)                                 | 2.4" (62mm)    | 4.9 x 4.9"           | 2.6 lbs. (1.2kg)    | UL File No. E234324 |
| 01821.0-02 | 120VAC, 60Hz      | 14 cfm (23m³/h)             | 15W               | 40dB (A)                                 | 2.4" (62mm)    | 4.9 x 4.9"           | 2.6 lbs. (1.2kg)    | UL File No. E234324 |