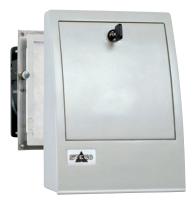

## Quick and easy filter change

- Lockable outer door
- Impact resistant
- Weather and UV resistant

This filter fan can be used in outdoor enclosures where warm air has to be dissipated. To clean and exchange the filter mat, it is only necessary to open the lockable door of the outdoor hood eliminating the need to allow interior access to the enclosure. A protection type of IP55 is achieved due to the special design of the hood and the use of fine filter mats. The plastic used for the hood of this filter fan is highly weather and UV light resistant.

Note: EMC version and other voltages are available upon request

The hood is attached permanently to the enclosure from the inside using provided screws. Filter mats can be easily changed from outside the enclosure through the lockable door in the hood.