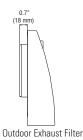

#### EF 11821 Exhaust Filter

| Part No.   | Mounting depth | Enclosure cut-out | Weight (approx.) | Filter mat                                  | Protection type |
|------------|----------------|-------------------|------------------|---------------------------------------------|-----------------|
| 11821.0-00 | 0.6" (16mm)    | 4.9 x 4.9"        | 1.6 lbs. (0.6kg) | F5 acc. to DIN EN 779, filtering degree 98% | IP55            |