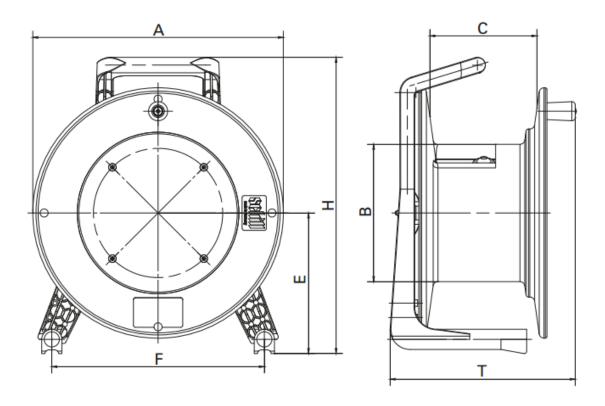

## GT310 HAND WOUND CABLE REEL

Part number. 428519

Weight: 1.80kg

Min/Max Operating Temperature: -20°C to

+100°C

**Measures in mm / inch** A: 310 / 12,2 B: 170 / 6,69 C: 132 / 5,2 F: 263 / 10,35 G: 174 / 6,85 H: 367 /

14,45 T: 229 / 9,02

Please note - this reel does not have sockets as standard.