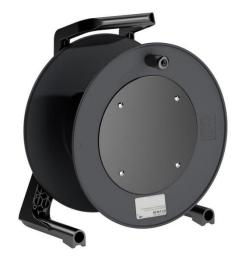

## GT310 HAND WOUND CABLE REEL

Part number. 428519

Weight: 1.80kg

Min/Max Operating Temperature: -20°C to

+100°C

**Measures in mm / inch** A: 310 / 12,2 B: 170 / 6,69 C: 132 / 5,2 F: 263 / 10,35 G: 174 / 6,85 H: 367 /

14,45 T: 229 / 9,02

Please note - this reel does not have sockets as standard.