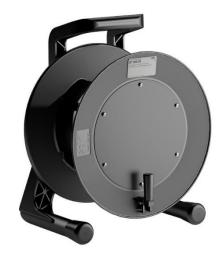

## GT380 HAND WOUND CABLE REEL

Part number. 428523

Weight: 4.20kg

Min/Max Operating Temperature: -20°C to +100°C

**Measures in mm / inch** A: 380 / 14,96 B: 236 / 9,29 C: 182 / 7,17 F: 310 / 12,2 G: 231 / 9,09 H: 491 / 19,33 T: 291 / 11,46

Please note - this reel does not have sockets as standard and can be supplied with a metal or plastic stand.