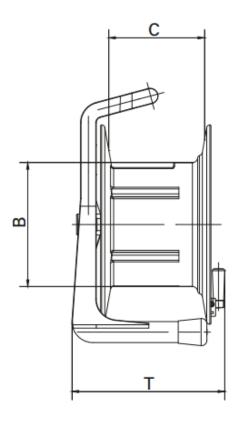

## GT380 HAND WOUND CABLE REEL

Part number. 428523

Weight: 4.20kg

Min/Max Operating Temperature: -20°C to +100°C

**Measures in mm / inch** A: 380 / 14,96 B: 236 / 9,29 C: 182 / 7,17 F: 310 / 12,2 G: 231 / 9,09 H: 491 / 19,33 T: 291 / 11,46