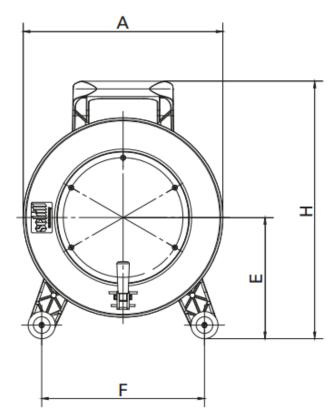

## GT380 HAND WOUND CABLE REEL

Part number. 428523

Weight: 4.20kg

Min/Max Operating Temperature: -20°C to +100°C

**Measures in mm / inch** A: 380 / 14,96 B: 236 / 9,29 C: 182 / 7,17 F: 310 / 12,2 G: 231 / 9,09 H: 491 / 19,33 T: 291 / 11,46