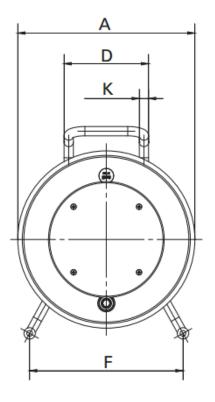

## **SP300** HAND WOUND CABLE REEL

Part number. 428505

Weight: 1.70kg

**Max/Min Operating Temperature:** –20°C to +60°C

**Measures in mm / inch** A: 306 / 12,05 B: 135 / 5,31 C: 123 / 4,84 D: 150 / 5,91 E: 169 / 6,65 F: 263 / 10,35 G: 173 / 6,81 H: 362 / 14,25 J: 106 / 4,17 K: 25 / 0,98 T: 217 / 8,54