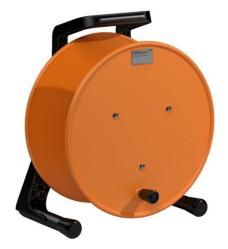

## **SP300** HAND WOUND CABLE REEL

Part number. 428505

Weight: 1.70kg

**Max/Min Operating Temperature:** –20°C to +60°C

**Measures in mm / inch** A: 306 / 12,05 B: 135 / 5,31 C: 123 / 4,84 D: 150 / 5,91 E: 169 / 6,65 F: 263 / 10,35 G: 173 / 6,81 H: 362 / 14,25 J: 106 / 4,17 K: 25 / 0,98 T: 217 / 8,54

Please note - this reel has no sockets as standard.