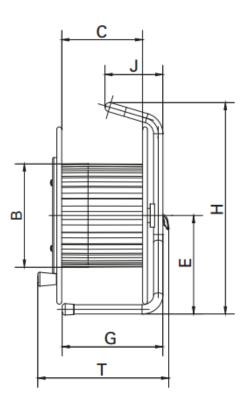

## **SP300** HAND WOUND CABLE REEL

Part number. 428505

Weight: 1.70kg

**Max/Min Operating Temperature:** –20°C to +60°C

**Measures in mm / inch** A: 306 / 12,05 B: 135 / 5,31 C: 123 / 4,84 D: 150 / 5,91 E: 169 / 6,65 F: 263 / 10,35 G: 173 / 6,81 H: 362 / 14,25 J: 106 / 4,17 K: 25 / 0,98 T: 217 / 8,54