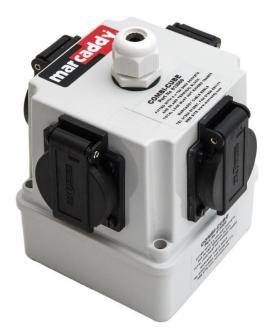

## Perfect for use in workshops and offices.

The Combi-Cube is manufactured from a thermoplastic enclosure. Mounted on each of its four side faces is a 13 amp 230 volt BS1363 socket with a spring lid cover. Each socket is wired into a terminal block to enable the incoming cable to be easily wired. The incoming cable enters the Combi-Cube via the top through a compression cable gland and secured by an adjustable cord grip.

The Combi-cube is designed to be used with Marcaddy spring return cable reels: FT260, FT350, FT038 & FT046, and will provide a solution to many portable power requirements.