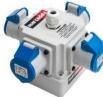

## Perfect for use in workshops and offices.

The Combi-Cube is manufactured from a thermoplastic enclosure. Mounted on each of its four side faces is a 16 amp 240 volt BS4343 socket with a spring lid cover. Each socket is wired into a terminal block to enable the incoming cable to be easily wired. The incoming cable enters the Combi-Cube via the top through a compression cable gland and secured by an adjustable cord grip.

The Combi-cube is designed to be used with Marcaddy spring return cable reels: FT260, FT350, FT038 & FT046, and will provide a solution to many portable power requirements.