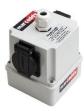

## Perfect for use in workshops and offices.

The Combi-Cube is manufactured from a thermoplastic enclosure. Mounted on each of its four side faces is a 16 amp 240 volt BS4343 socket with a spring lid cover. Each socket is wired into a terminal block to enable the incoming cable to be easily wired. The incoming cable enters the Combi-Cube via the top through a compression cable gland and secured by an adjustable cord grip.

#### **Part Number:**

613001

#### **Total Max Load:**

16A 240v

#### **Dimensions:**

190mm wide x 190mm deep x 120mm high.

#### Weight:

0.5kg

Other variations: