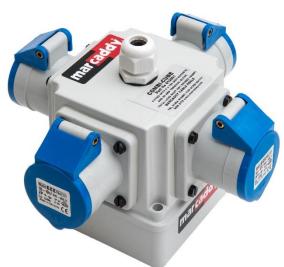

## Perfect for use in workshops and offices.

The Combi-Cube is manufactured from a thermoplastic enclosure. Mounted on each of its four side faces is a 16 amp 240 volt BS4343 socket with a spring lid cover. Each socket is wired into a terminal block to enable the incoming cable to be easily wired. The incoming cable enters the Combi-Cube via the top through a compression cable gland and secured by an adjustable cord grip.

The Combi-cube is designed to be used with Marcaddy spring return cable reels: FT260, FT350, FT038 & FT046, and will provide a solution to many portable power requirements.

#### **Part Number:**

613001

#### **Total Max Load:**

16A 240v

#### **Dimensions:**

190mm wide x 190mm deep x 120mm high.

#### Weight:

0.5kg

Other variations: