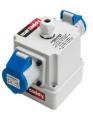

## Perfect for use in workshops and offices.

The Combi-Cube is manufactured from a thermoplastic enclosure. Mounted on each of its four side faces is a 16 amp 240 volt BS4343 socket with a spring lid cover. Each socket is wired into a terminal block to enable the incoming cable to be easily wired. The incoming cable enters the Combi-Cube via the top through a compression cable gland and secured by an adjustable cord grip.

#### **Part Number:**

613001

#### **Total Max Load:**

16A 240v

#### **Dimensions:**

190mm wide x 190mm deep x 120mm high.

#### Weight:

0.5kg

Other variations: