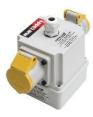

## Perfect for use in workshops and offices.

The Combi-Cube is manufactured from a thermoplastic enclosure. Mounted on each of its four side faces is a 16 amp 240 volt BS4343 socket with a spring lid cover. Each socket is wired into a terminal block to enable the incoming cable to be easily wired. The incoming cable enters the Combi-Cube via the top through a compression cable gland and secured by an adjustable cord grip.

#### **Part Number:**

613001

#### **Total Max Load:**

16A 240v

#### **Dimensions:**

190mm wide x 190mm deep x 120mm high.

#### Weight:

0.5kg

Other variations: