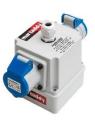

### Perfect for use in workshops and offices.

The Combi-Cube is manufactured from a thermoplastic enclosure. Mounted on each of its four side faces is a 16 amp 110 volt BS4343 socket with a spring lid cover. Each socket is wired into a terminal block to enable the incoming cable to be easily wired. The incoming cable enters the Combi-Cube via the top through a compression cable gland and secured by an adjustable cord grip.

The Combi-cube is designed to be used with Marcaddy spring return cable reels: FT260, FT350, FT038 & FT046, and will provide a solution to many portable power requirements.

#### **Part Number:**

613002

#### Total max load:

16A 110V

#### **Dimensions:**

190mm wide x 190mm deep x 120mm high.

#### Weight:

0.50kg

Other variations: