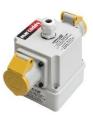

### Perfect for use in workshops and offices.

The Combi-Cube is manufactured from a thermoplastic enclosure. Mounted on each of its four side faces is a 16 amp 110 volt BS4343 socket with a spring lid cover. Each socket is wired into a terminal block to enable the incoming cable to be easily wired. The incoming cable enters the Combi-Cube via the top through a compression cable gland and secured by an adjustable cord grip.

The Combi-cube is designed to be used with Marcaddy spring return cable reels: FT260, FT350, FT038 & FT046, and will provide a solution to many portable power requirements.

#### **Part Number:**

613002

#### Total max load:

16A 110V

#### **Dimensions:**

190mm wide x 190mm deep x 120mm high.

#### Weight:

0.50kg

Other variations: