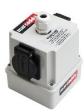

### Perfect for use in workshops and offices.

The Combi-Cube is manufactured from a thermoplastic enclosure. Mounted on each of its four side faces is a 16 amp 110 volt BS4343 socket with a spring lid cover. Each socket is wired into a terminal block to enable the incoming cable to be easily wired. The incoming cable enters the Combi-Cube via the top through a compression cable gland and secured by an adjustable cord grip.

The Combi-cube is designed to be used with Marcaddy spring return cable reels: FT260, FT350, FT038 & FT046, and will provide a solution to many portable power requirements.

#### **Part Number:**

613002

#### Total max load:

16A 110V

#### **Dimensions:**

190mm wide x 190mm deep x 120mm high.

#### Weight:

0.50kg

Other variations: