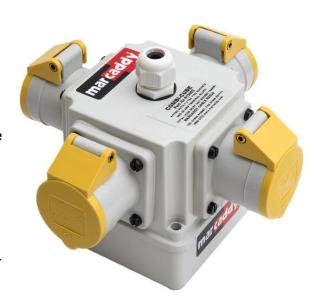

### Perfect for use in workshops and offices.

The Combi-Cube is manufactured from a thermoplastic enclosure. Mounted on each of its four side faces is a 16 amp 110 volt BS4343 socket with a spring lid cover. Each socket is wired into a terminal block to enable the incoming cable to be easily wired. The incoming cable enters the Combi-Cube via the top through a compression cable gland and secured by an adjustable cord grip.

The Combi-cube is designed to be used with Marcaddy spring return cable reels: FT260, FT350, FT038 & FT046, and will provide a solution to many portable power requirements.

#### **Part Number:**

613002

#### Total max load:

16A 110V

#### **Dimensions:**

190mm wide x 190mm deep x 120mm high.

#### Weight:

0.50kg

Other variations: