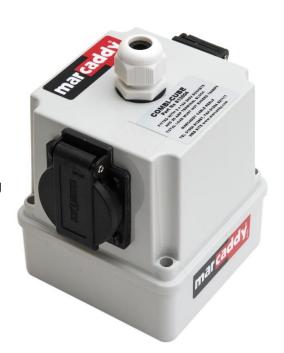

## Perfect for use in workshops and offices.

The Combi-Cube is manufactured from a thermoplastic enclosure. Mounted on two of its four side faces is a 13 amp 230 volt BS1363 socket with a spring lid cover. Each socket is wired into a terminal block to enable the incoming cable to be easily wired. The incoming cable enters the Combi-Cube via the top through a compression cable gland and secured by an adjustable cord grip.

The Combi-cube is designed to be used with Marcaddy spring return cable reels: FT260, FT350, FT038 & FT046, and will provide a solution to many portable power requirements.

#### **Part Number:**

613004

#### Total max load:

13A 230v

#### **Dimensions:**

100mm wide x 100mm deep x 120mm high.

#### Weight:

0.45kg

Other variations: