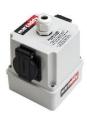

## Perfect for use in workshops and offices.

The Combi-Cube is manufactured from a thermoplastic enclosure. Mounted on two of its four side faces is a 13 amp 230 volt BS1363 socket with a spring lid cover. Each socket is wired into a terminal block to enable the incoming cable to be easily wired. The incoming cable enters the Combi-Cube via the top through a compression cable gland and secured by an adjustable cord grip.

#### **Part Number:**

613004

#### Total max load:

13A 230v

#### **Dimensions:**

100mm wide x 100mm deep x 120mm high.

#### Weight:

0.45kg

Other variations: