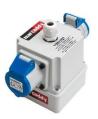

## Perfect for use in workshops and offices.

The Combi-Cube is manufactured from a thermoplastic enclosure. Mounted on two of its four side faces is a 13 amp 230 volt BS1363 socket with a spring lid cover. Each socket is wired into a terminal block to enable the incoming cable to be easily wired. The incoming cable enters the Combi-Cube via the top through a compression cable gland and secured by an adjustable cord grip.

The Combi-cube is designed to be used with Marcaddy spring return cable reels: FT260, FT350, FT038 & FT046, and will provide a solution to many portable power requirements.