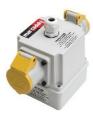

## Perfect for use in workshops and offices.

The Combi-Cube is manufactured from a thermoplastic enclosure. Mounted on two of its four side faces is a 13 amp 230 volt BS1363 socket with a spring lid cover. Each socket is wired into a terminal block to enable the incoming cable to be easily wired. The incoming cable enters the Combi-Cube via the top through a compression cable gland and secured by an adjustable cord grip.