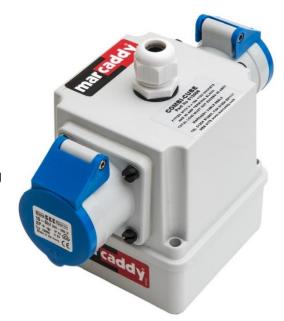

## Perfect for use in workshops and offices.

The Combi-Cube is manufactured from a thermoplastic enclosure. Mounted on two of its four side faces is a 16 amp 240 volt BS4343 socket with a spring lid cover. Each socket is wired into a terminal block to enable the incoming cable to be easily wired. The incoming cable enters the Combi-Cube via the top through a compression cable gland and secured by an adjustable cord grip.

The Combi-cube is designed to be used with Marcaddy spring return cable reels: FT260, FT350, FT038 & FT046, and will provide a solution to many portable power requirements.

#### **Part Number:**

613005

#### **Total Max Load:**

16A 240v

#### **Dimensions:**

100mm wide x 190mm deep x 120mm high.

#### Weight:

0.5kg

Other variations: