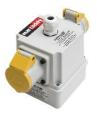

## Perfect for use in workshops and offices.

The Combi-Cube is manufactured from a thermoplastic enclosure. Mounted on two of its four side faces is a 16 amp 240 volt BS4343 socket with a spring lid cover. Each socket is wired into a terminal block to enable the incoming cable to be easily wired. The incoming cable enters the Combi-Cube via the top through a compression cable gland and secured by an adjustable cord grip.

The Combi-cube is designed to be used with Marcaddy spring return cable reels: FT260, FT350, FT038 & FT046, and will provide a solution to many portable power requirements.