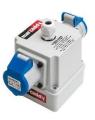

## Perfect for use in workshops and offices.

The Combi-Cube is manufactured from a thermoplastic enclosure. Mounted on two of its four side faces is a 16 amp 240 volt BS4343 socket with a spring lid cover. Each socket is wired into a terminal block to enable the incoming cable to be easily wired. The incoming cable enters the Combi-Cube via the top through a compression cable gland and secured by an adjustable cord grip.

The Combi-cube is designed to be used with Marcaddy spring return cable reels: FT260, FT350, FT038 & FT046, and will provide a solution to many portable power requirements.