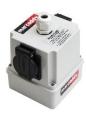

## Perfect for use in workshops and offices.

The Combi-Cube is manufactured from a thermoplastic enclosure. Mounted on two of its four side faces is a 16 amp 240 volt BS4343 socket with a spring lid cover. Each socket is wired into a terminal block to enable the incoming cable to be easily wired. The incoming cable enters the Combi-Cube via the top through a compression cable gland and secured by an adjustable cord grip.

The Combi-cube is designed to be used with Marcaddy spring return cable reels: FT260, FT350, FT038 & FT046, and will provide a solution to many portable power requirements.