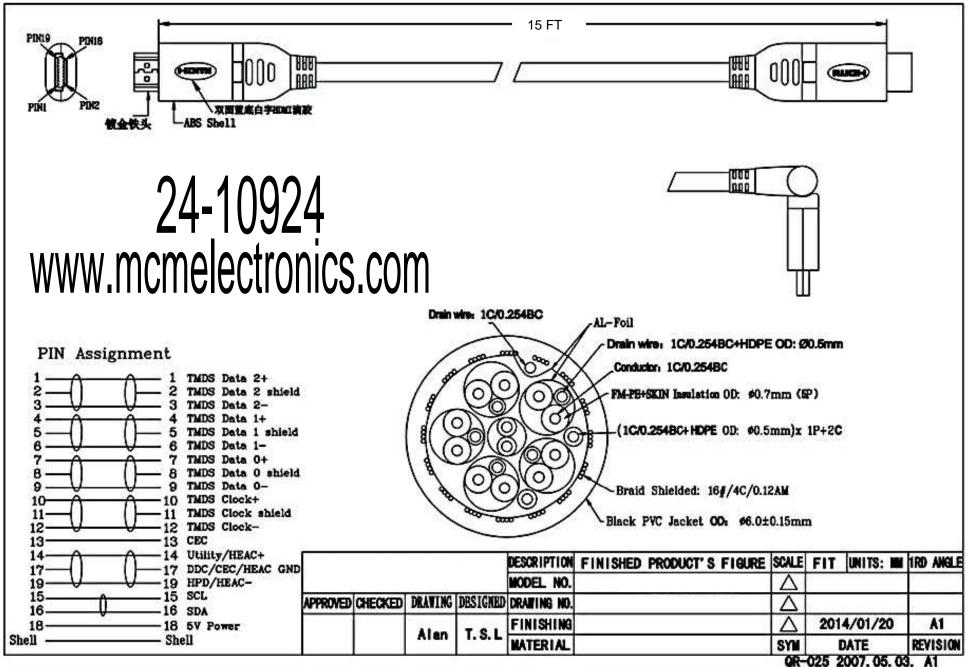

## **X-ON Electronics**

Largest Supplier of Electrical and Electronic Components

Click to view similar products for STELLAR LABS manufacturer:

Other Similar products are found below:

24-15099 24-16210 24-16211 24-10220 JR8306A-3M 555-13890 83-9962 24-15450 24-15453 24-16053 24-16063 24-16135 24-16147
24-15452 24-15455 24-15942 24-15984 24-15989 24-16012 24-16049 24-833 24-1810 83-16411 10DV-07203-R 24-15411 24-15435 2415456 24-15396 24-15061 24-15053 24-15085 24-15158 24-15951 24-15959 24-16041 24-16058 24-16145 24-1850 24-1830 24-1855
83-12261 24-12307 24-15418 33-10915 24-10271 24-15413 24-15417 24-15433 24-15439 24-15393