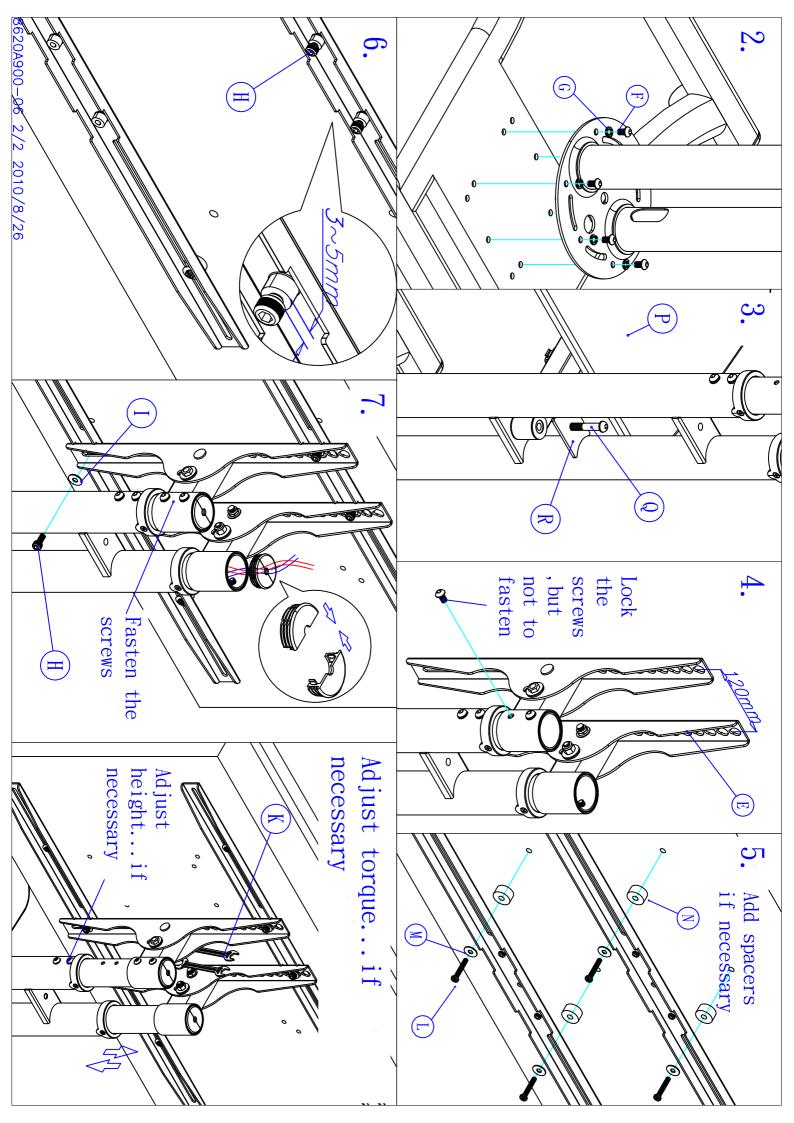

## **X-ON Electronics**

Largest Supplier of Electrical and Electronic Components

Click to view similar products for Pro Signal manufacturer:

Other Similar products are found below:

ABS-210-135-RC KVM-404 JR9502/5M JR8030/25M APFLY5 MJ-2325 ABM-713-RC PSG-BB-170W-2BP PSG01592 PSG01540
PSG01522 PS11169 PS11067 PS11360 PS11155 PS11153 PS11026 PSG03905 ABI-052-RC PSG03109 PSG03489 JR9505/1M

JR8052/20M MP-012LN APFLY2 SPC22887 PSG90335 PSG01495 PS11386 PS11185 PS11453 PS11172 ABS-244-RC PS000101
SVC683-3M AV02562 PSG02580 PSG01516 PS11028 PS11170 PS11156 PS11060 SPC23060 PSG90864 ABT-462-RC PS11092
JR9901/2M JR9755-10M BLACK CAB JR8052/7M CL62002X