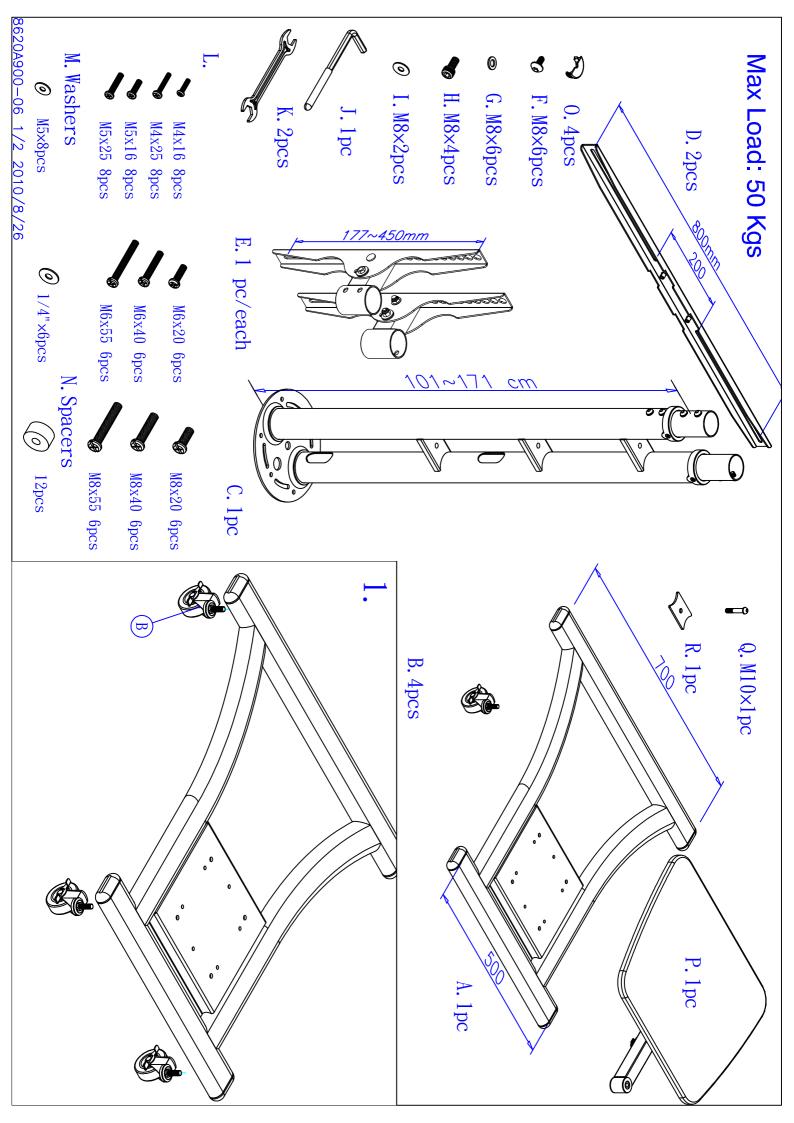

## **X-ON Electronics**

Largest Supplier of Electrical and Electronic Components

Click to view similar products for Pro Signal manufacturer:

Other Similar products are found below:

ABS-210-135-RC KVM-404 JR9502/5M JR8030/25M APFLY5 MJ-2325 ABM-713-RC PSG-BB-170W-2BP PSG01592 PSG01540
PSG01522 PS11169 PS11067 PS11360 PS11155 PS11153 PS11026 PSG03905 ABI-052-RC PSG03109 PSG03489 JR9505/1M

JR8052/20M MP-012LN APFLY2 SPC22887 PSG90335 PSG01495 PS11386 PS11185 PS11453 PS11172 ABS-244-RC PS000101
SVC683-3M AV02562 PSG02580 PSG01516 PS11028 PS11170 PS11156 PS11060 SPC23060 PSG90864 ABT-462-RC PS11092
JR9901/2M JR9755-10M BLACK CAB JR8052/7M CL62002X