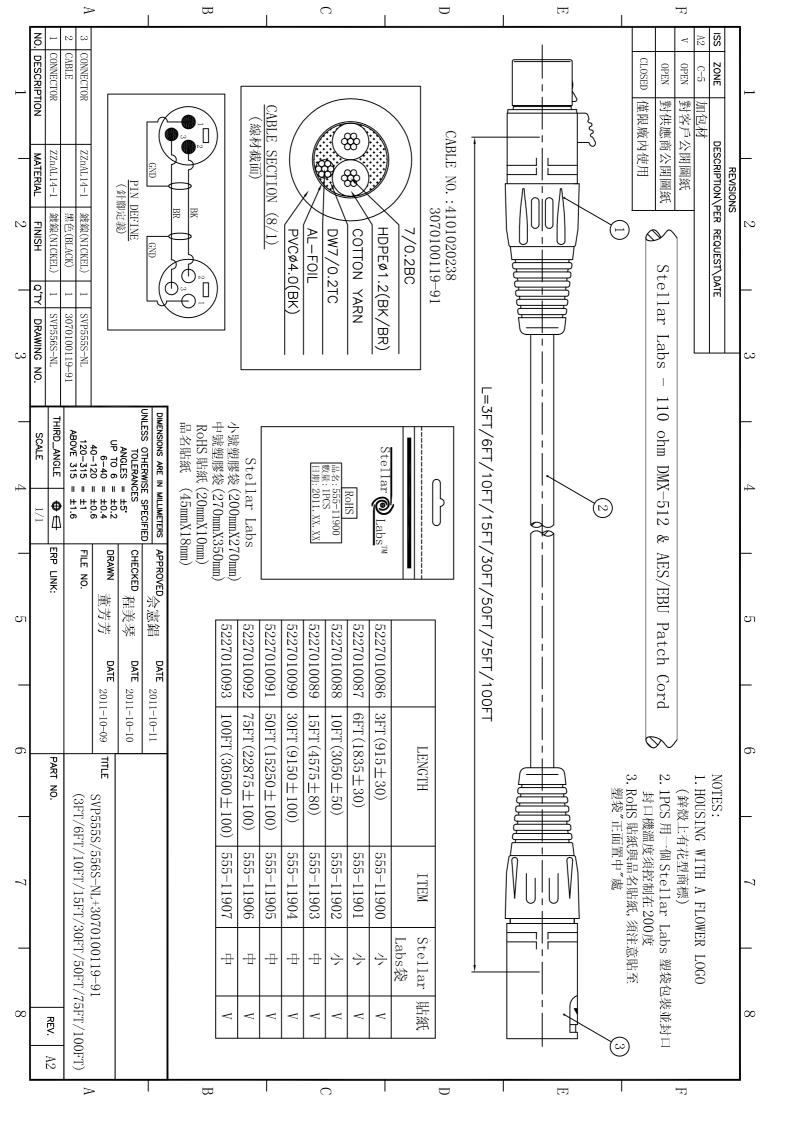

## **X-ON Electronics**

Largest Supplier of Electrical and Electronic Components

Click to view similar products for STELLAR LABS manufacturer:

Other Similar products are found below:

24-15099 24-16210 24-16211 24-10220 JR8306A-3M 555-13890 83-9962 24-15450 24-15453 24-16053 24-16063 24-16135 24-16147
24-15452 24-15455 24-15942 24-15984 24-15989 24-16012 24-16049 24-833 24-1810 83-16411 10DV-07203-R 24-15411 24-15435 2415456 24-15396 24-15061 24-15053 24-15085 24-15158 24-15951 24-15959 24-16041 24-16058 24-16145 24-1850 24-1830 24-1855
83-12261 24-12307 24-15418 33-10915 24-10271 24-15413 24-15417 24-15433 24-15439 24-15393