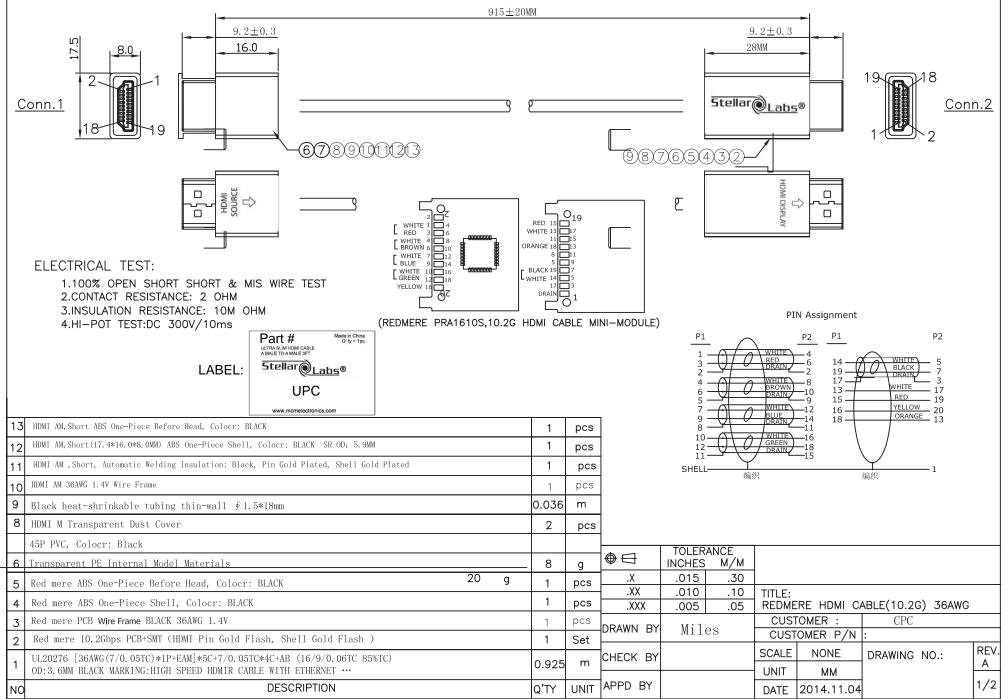

## 24-15285



## www.mcmelectronics.com



## **X-ON Electronics**

Largest Supplier of Electrical and Electronic Components

Click to view similar products for STELLAR LABS manufacturer:

Other Similar products are found below :

 24-15099
 24-16210
 24-16211
 24-10220
 JR8306A-3M
 555-13890
 83-9962
 24-15450
 24-16053
 24-16063
 24-16135
 24-16147

 24-15452
 24-15455
 24-15942
 24-15984
 24-15989
 24-16012
 24-16049
 24-833
 24-1810
 83-16411
 10DV-07203-R
 24-15411
 24-15435
 24-15435
 24-15435
 24-15435
 24-15435
 24-15435
 24-15435
 24-16058
 24-16145
 24-15430
 24-1830
 24-1850
 24-1830
 24-1855

 15456
 24-15396
 24-15061
 24-15053
 24-15158
 24-15951
 24-15959
 24-16041
 24-16058
 24-16145
 24-1830
 24-1855

 83-12261
 24-12307
 24-15418
 33-10915
 24-10271
 24-15413
 24-15433
 24-15439
 24-15393