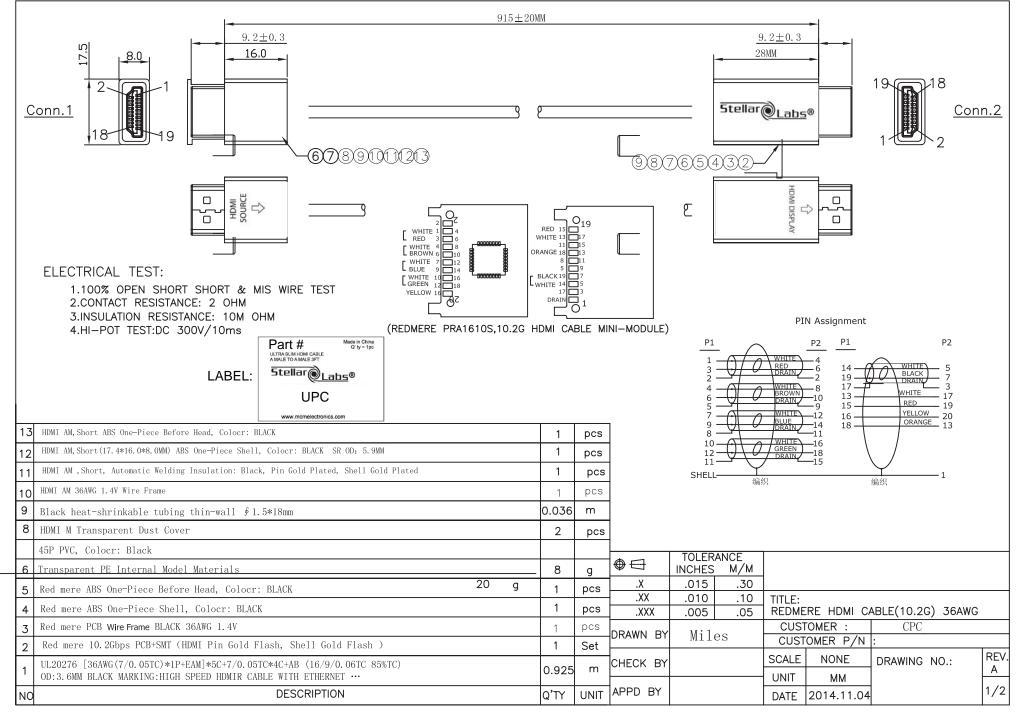

## **X-ON Electronics**

Largest Supplier of Electrical and Electronic Components

Click to view similar products for STELLAR LABS manufacturer:

Other Similar products are found below:

24-15099 24-16210 24-16211 24-10220 JR8306A-3M 555-13890 83-9962 24-15450 24-15453 24-16053 24-16063 24-16135 24-16147
24-15452 24-15455 24-15942 24-15984 24-15989 24-16012 24-16049 24-833 24-1810 83-16411 10DV-07203-R 24-15411 24-15435 2415456 24-15396 24-15061 24-15053 24-15085 24-15158 24-15951 24-15959 24-16041 24-16058 24-16145 24-1850 24-1830 24-1855
83-12261 24-12307 24-15418 33-10915 24-10271 24-15413 24-15417 24-15433 24-15439 24-15393